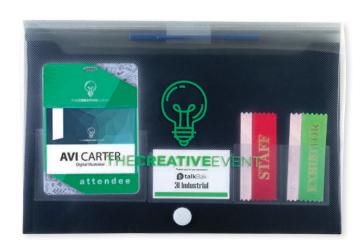

# Badges & Credentials

When you look to orchestrate the perfect event, consider the look and feel of your attendee's badge. Make their first impression a meaningful one with unique and innovative event badges and passes that embrace your mission and vision.

#### **STANDARD** EVENT BADGE

**ECO** EVENT BADGE

This biodegradable event badge

is the perfect way to lighten your

without sacrificing looks or quality.

event's environmental footprint

**PREMIER** EVENT

Ideal for multi-day events, this eye-

catching option features material

that resembles the thickness and

durability of a credit card.

**AVAILABLE WITH OR** 

WITHOUT POCKETS

BADGE

This classic 20-mil badge is a lightweight alternative with added flexibility when compared to the Premier.