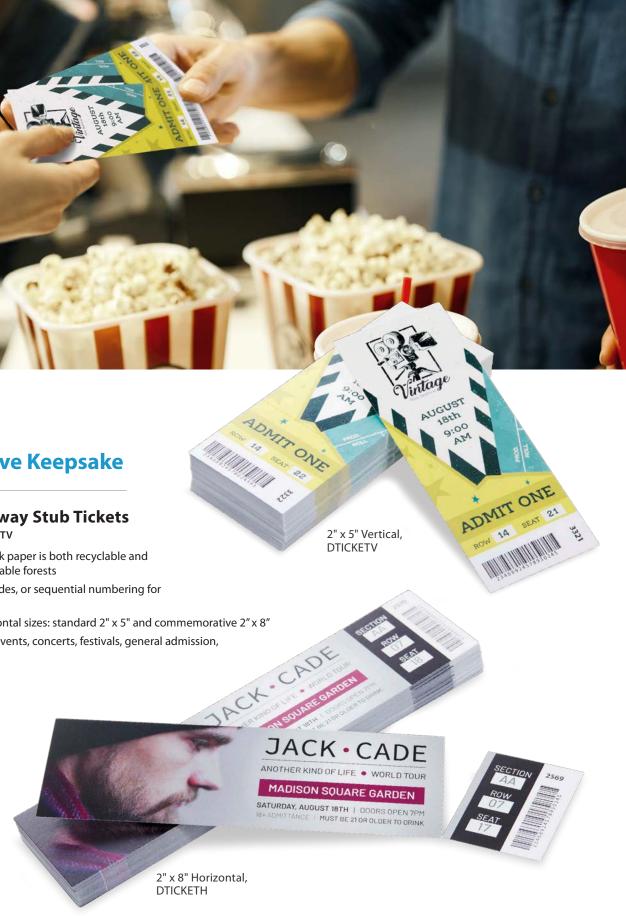

nd more.

| Wristbands             | pp. 96-98   |  |
|------------------------|-------------|--|
| Custom Tickets         | p. 99       |  |
| Custom Bag Tags        | pp. 100-101 |  |
| Registration Envelopes | pp. 102-107 |  |
| Table Covers           | p. 108      |  |
| Retractable Banners    | p. 109      |  |



- stretch-proof Tyvek material
- without 1-color imprint







### From Tabs to Tickets

#### Vinyl Wristband with Tabs Item CID

- Non-transferable bracelets can help provide secured access to your event
- Up to 5 tear-off tickets for admission or refreshments
- Pre-imprinted with numbers and "stubs void if detached."
- Blanks also available

DIMENSIONS: 5/8"W x 91/5"H IMPRINT AREA: 1/2"W x 42/5"H



\*Neon orange, pink and yellow available in 2 tab and 3 tab only.









Petesfest volunteel

#### **Stretchable Design**

#### <sup>1</sup>/<sub>2</sub>" Silicone Wristband Item CSIL

- Promote your mission and brand
- Made from recycled materials in 11 available colors

DIMENSIONS: 13<sup>3</sup>/<sub>4</sub>"W x <sup>3</sup>/<sub>5</sub>"H IMPRINT AREA: 13<sup>3</sup>/<sub>4</sub>"W x <sup>3</sup>/<sub>5</sub>"H (wristband)

Peter Fest Volunteer



#### **Full-color RFID Wristband** Item URFIDW

- Woven cloth wristband includes PVC card embedded with RFID chip
- Fully customizable full-color imprint
- Black plastic barrel lock to secure wristband

DIMENSIONS: 13<sup>3</sup>/<sub>4</sub>"W x <sup>3</sup>/<sub>5</sub>"H IMPRINT AREA: 13<sup>3</sup>/<sub>4</sub>"W x <sup>3</sup>/<sub>5</sub>"H (wristband); 1"W x 1<sup>3</sup>/<sub>8</sub>"H (PVC card)





im