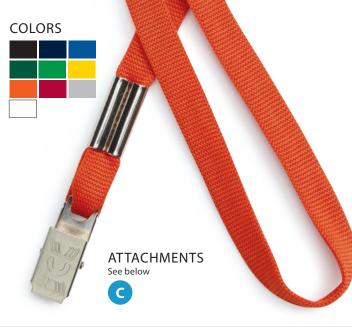

#### **Choose your attachment**

Choose this for a secure attachment that can be used on a wide range of name tags. Attach it directly to clothing or pair it with a key ring or o-ring lanyard attachment

#### **PIN/CLIP**

Add versatility by giving them the option to wear their name tag several ways. Choose a key ring or o-ring attachment if pairing this attachment with a lanyard.

#### MAGNET

This customer favorite uses strong magnets to hold name tags firmly in place without causing damage to clothing. No lanyard needed with this attachment.

#### SINGLE SLOTTED

Keep name tags facing forward with a single attachment point. Pair this with a Bevl<sup>®</sup>, Pillar<sup>®</sup>, No-Twist Clip<sup>®</sup>, bulldog clip, j-hook or lobster claw lanyard attachment

This design features double slots that give the freedom to attach either a double bulldog, double j-hook, or a slim j-hook lanyard.

#### **TRIPLE SLOTTED**

Slots at the top corners of this holder keep name tags from spinning and ensure that names stay visible. Use with double bulldog or double j-hook lanyard attachments.