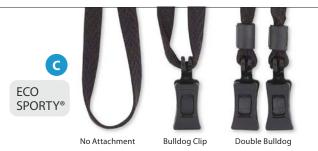

#### SINGLE SLOTTED

Keep name tags facing forward with a single attachment point. Pair this with a Bevl<sup>®</sup>, Pillar<sup>®</sup>, No-Twist Clip<sup>®</sup>, bulldog clip, j-hook or lobster claw lanyard attachment

This design features double slots that give the freedom to attach either a double bulldog, double j-hook, or a slim j-hook lanyard.