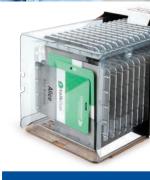

# Holders & Inserts

A classic and timeless option, holders and inserts are combined to create a clean, professional looking name badge for educational seminars, non-profit meetings, corporate trainings and much more.

# **CHOOSE YOUR** BADGE HOLDER

From budget-friendly options to eco-friendly alternatives, you're sure to find a badge holder that helps you achieve your meeting goals.

Select a size that accommodates the information you'd like to display, including names, titles, logos, variable data and more.

Consider the nature and duration of your event when choosing an attachment. A magnet is great for more formal events while a lanyard is perfect for multi-day events.

Finish off the look of your badge with a perfect blank or pre-printed insert. Let us take care of the printing and name tag assembly, we're here to help!