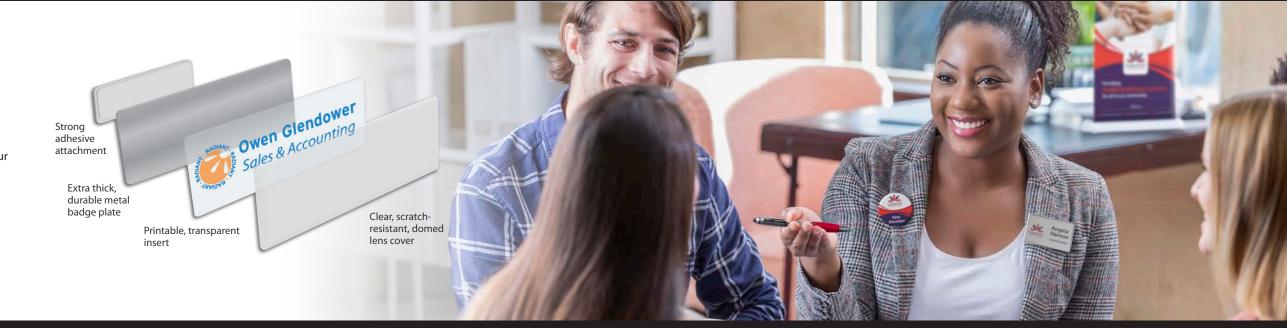

#### Encore Badge

- Great for short-term use or high turnover. Just print your staff names on inserts using an inkjet or laser printer, assemble, snap shut, and you are ready to go with a professional badge
- Each badge consists of a crystal-clear, scratch-resistant, rigid lens cover, a printable, transparent insert, a metal badge plate, and your attachment choice