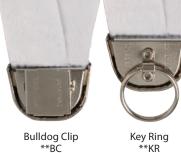

wow factor with a complementing finish. Whether it's the

ever-popular gloss or the rainbow-effect prismatic, you

have several options to choose from.

**Choose your slots or attachment** 

Request a center slot or double slots for bulldog

clip lanyards; choose a center hole for j-hook

or lobster claw lanyards. Or choose from a

magnet, pin or clip.

**E**ZERO

Jasmine

Jasmine Evans

Bioenginee

PEAKER

#### **Choose your attachment**

Choose this for a secure attachment that can be used on a wide range of name tags. Attach it directly to clothing or pair it with a key ring or o-ring lanyard attachment

#### **PIN/CLIP**

Add versatility by giving them the option to wear their name tag several ways. Choose a key ring or o-ring attachment if pairing this attachment with a lanyard.