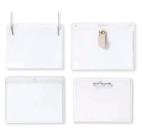

#### **HOLDERS & INSERTS**

# Holders & Inserts

A classic and timeless option, holders and inserts are combined to create a clean, professional looking name badge for educational seminars, non-profit meetings, corporate trainings and much more.

| Holder Buying Guide                 | рр. 22-23 |
|-------------------------------------|-----------|
| EZ Stuff <sup>®</sup> Vinyl Holders | pp. 24-25 |
| Preferred Vinyl Holders             | pp. 26-27 |
| Vertical & Agenda Vinyl Holders     | pp. 28-29 |
| Specialty Holders                   | pp. 30-31 |
| Colored & Color Bar Holders         | p. 32     |
| Custom Imprinted Holders            | p. 33     |
| Name Tag Paper Inserts              | pp. 34-35 |

### **BUYING GUIDE**

# **CHOOSE YOUR** BADGE HOLDER

From budget-friendly options to eco-friendly alternatives, you're sure to find a badge holder that helps you achieve your meeting goals.

Select a size that accommodates the information you'd like to display, including names, titles, logos, variable data and more.

Consider the nature and duration of your event when choosing an attachment. A magnet is great for more formal events while a lanyard is perfect for multi-day events.

Finish off the look of your badge with a perfect blank or pre-printed insert. Let us take care of the printing and name tag assembly, we're here to help!