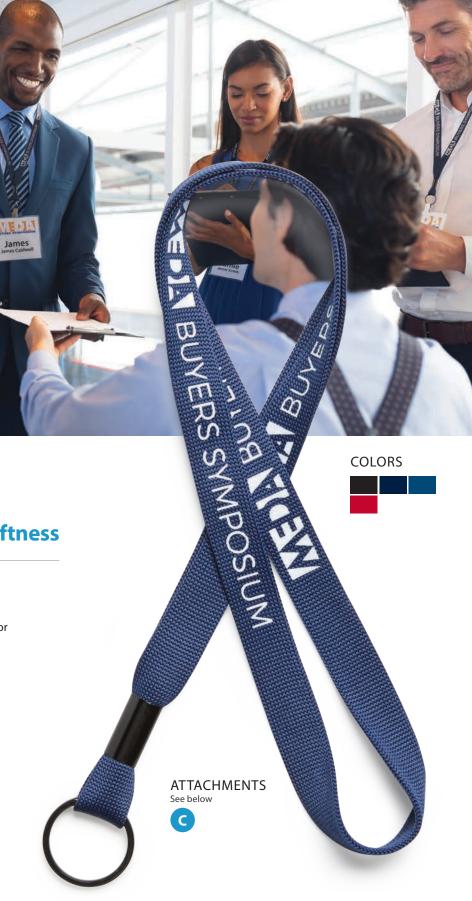

# EXCLUSIVE

#### **Touch of Texture for Less**

#### **Big Meeting Lanyard**

Items CLBMS2, CLBMM2

- Slightly textured poly ribbon fabric adds dimension and clarity to imprints
- Available in 3/8" (CLBMS2) or 5/8" (CLBMM2) width





COLORS

ATTACHMENTS See below COLORS



#### **Sustainable and Renewable**

#### **Premium Cotton Lanyard** Items CLAE, CLBM, CLAON

- Made with premium, eco-friendly cotton, this fabric is hypoallergenic and luxuriously soft
- Available in 1/2" (CLAE, CLBM) or 1" (CLAON) width

\*\*BC



#### **Lightweight with Added Softness**

#### **Event Pro Lanyard**

Item CLEPBM

- Incredible comfort with woven poly tubular fabric for breathable, weightless style
- Available in 5/8" width



12





Double J-Hook

\*\*NJ and \*\*DJ

Double Bulldog

\*\*NB and \*\*DB



102 TYANA AHT

A THE EVENT

ATTACHMENTS See below

ABC

THE -

R

\*\*NT

ASI 75598 • SAGE 63184

ASI 75598 • SAGE 63184

Lobster Claw

\*\*LC

1-COLOR LANYARDS





#### An Eco-friendly Alternative

#### **Fast Cotton Lanyard**

Items CLBM\*\*F, CLAENBF

- Smooth-tubular styling enhances the soft fabric of USA-grown cotton
- Low-profile, black metal attachments work with a number of holders and fit any budget



Double Bulldog \*\*NB and \*\*DB



#### **A Familiar Classic**

#### Sporty<sup>®</sup> Round Lanyard Item CSPOR

- Durable polyester fabric holds up for several events
- Most Sporty<sup>®</sup> lanyards include a length adjuster/breakaway feature



#### **Attractive Sustainable Option**

#### Sporty<sup>®</sup> Flat Lanyard Item CPSP

- Luxe tubular material is made from recy