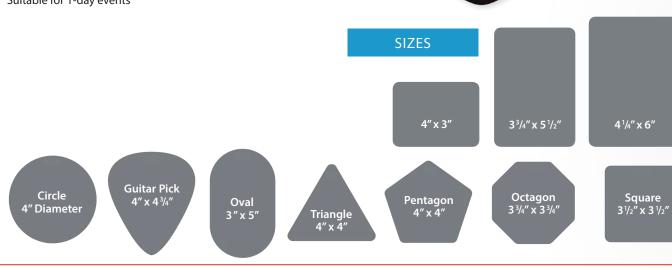

#### 4<sup>1</sup>/<sub>4</sub>" x 6" $3^{3}/_{4}$ x $5^{1}/_{2}$ 2 $\frac{1}{8}$ x 4 x More® 4″ x 3″ 3<sup>1</sup>/<sub>2</sub>"x 2<sup>1</sup>/<sub>4</sub>" 4<sup>1</sup>/4" x 3<sup>2</sup>/3" (available with or (available with 3∛%″ (available with or without pocket) or without (available with or without pocket) pocket) without pocket)

Square and Triangle

ASI 75598 • SAGE 63184