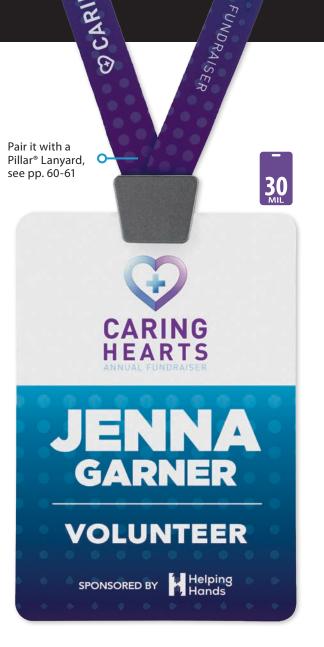

#### **Premier Event Badge**

Item YNEB30R

- Holds up against wear and tear
- Perfect for meetings, IDs, festivals and backstage passes
- Hundreds of customization options, including size, shape or finish
- Suitable for 3+ day events

| MIL<br>THICKNESS: | AVAILABLE<br>SIZES: | AVAILABLE<br>FINISHES: | See all sizes and finishes on pp. 6-7 |
|-------------------|---------------------|------------------------|---------------------------------------|
| 30 Mil            | 6                   | 7                      | ninsnes on pp. 0-7                    |