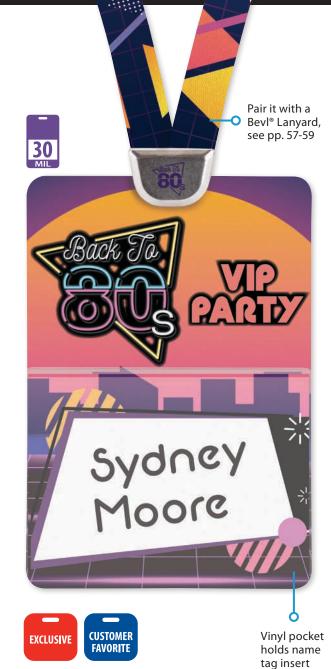

#### **STANDARD** EVENT BADGE

**ECO** EVENT BADGE

This biodegradable event badge

is the perfect way to lighten your

without sacrificing looks or quality.

event's environmental footprint

**PREMIER** EVENT

Ideal for multi-day events, this eye-

catching option features material

that resembles the thickness and

durability of a credit card.

**AVAILABLE WITH OR** 

WITHOUT POCKETS

BADGE

This classic 20-mil badge is a lightweight alternative with added flexibility when compared to the Premier.

#### **ECO** PASS

Choose your badge

**20** 

5

30

Choose between a 14-mil paper option or 14-mil plastic option, both of which are fully recyclable and offer the same easy disposal as a plastic water bottle.

PLASTIC PASS AVAILABLE WITH OR WITHOUT POCKETS