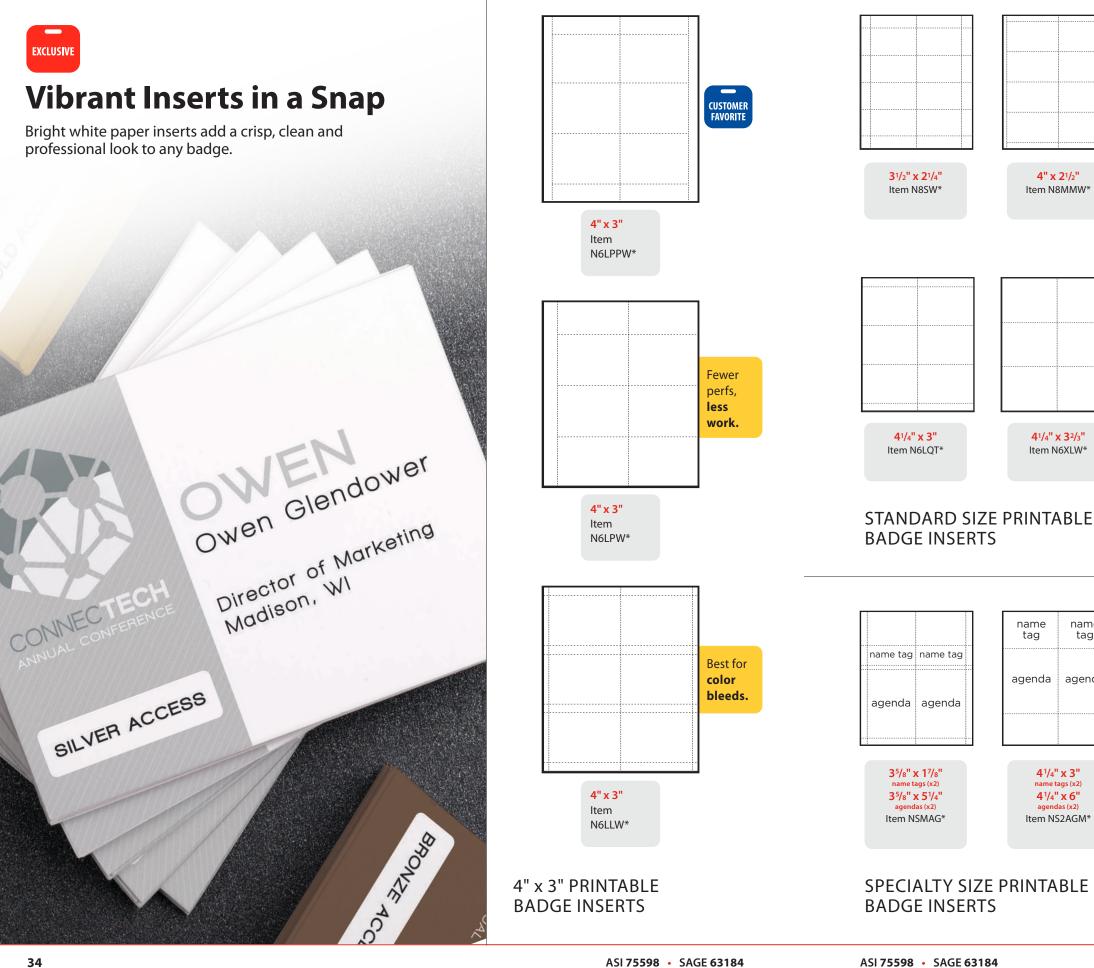

#### PRINTABLE NAME TAG & TICKETS

Name tags are one of the most crucial networking tools today, especially in the workplace and at events. Use them to your advantage to help create interpersonal connections and meaningful relationships.

| Polar Badge                  | p. 37     |
|------------------------------|-----------|
| Encore Badge                 | рр. 38-39 |
| Full-color Badges            | p. 40     |
| Adhesive & Single Use Badges | p. 41     |

#### **Easily Changeable**

#### Polar<sup>™</sup> Badge

Items HCEURM, HCEURL, HCMEUL

- Flexible, scratch-resistant cover pops in and out to secure paper name tag insert
- The SMAG,<sup>®</sup> a double-magnetic clip, keeps badges securely in place
- Easily changeable paper name tag inserts sold below

#### **Crisp Separation**

#### **Polar™ Badge Inserts**

• Bright white stock looks professional, separates with 1-2 bends of the sheet – crisp edge guaranteed

| 29/16 X<br>Insert<br>Item N1<br>16-up st<br>with HC | S<br>6LPWB<br>cock, use |  | 2 <sup>15</sup> /16 x 19/16<br>Inserts<br>Item N14LPWB<br>12-up stock, use<br>HCEURL, HCMEU |
|-----------------------------------------------------|-------------------------|--|---------------------------------------------------------------------------------------------|
|-----------------------------------------------------|-------------------------|--|---------------------------------------------------------------------------------------------|