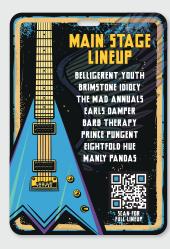

# all access

Vance

**QR CODES/BAR CODES** Provide an added layer of security with bar codes and QR codes.

 $\sim$ 

**ADD A BACK POCKET** 

Keep schedules, business cards and drink

tickets within reach.

Discover unique and innovative ways customers have repurposed a typical event badge.

KITSUNE KITSUNE THREE DAY FOUR )AY iN( nAl **CUSTOM/IN-STOCK SHAPES** Choose from 8 in-stock shapes or create your own custom shape.

ASI 75598 • SAGE 63184

**13** 

5409

FIRE & ICE

FESTIUAL

ASI 75598 • SAGE 63184

#### **EVENT BADGE USES & INSPIRATION**