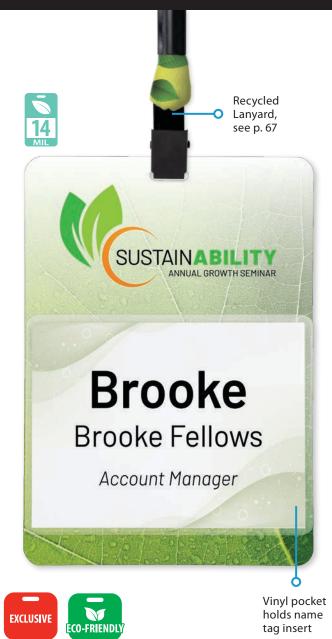

#### On-site Event Badge

Item YNEO30R

- We'll turn your artwork into a customized event badge and make it fully equipped to hold a name tag insert
- Print name tags on the fly with our direct thermal fanfold stock and on-site thermal printer
- Make last-minute changes by quickly and easily swapping out name tag inserts
- Suitable for 3+ day events

PREMIER ON-SITE REGISTRATION EVENT BADGE