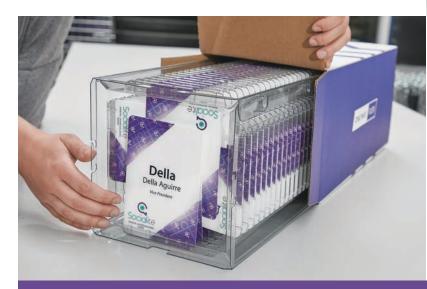

#### **Elevate Your Approach to Registration**

3

Δ

Pre-assembled and alphabetized badges are packaged in pop-up display cases and shipped directly to your show site. Slide the tray out of the box for an instant and professional looking badge display.

# Name Badges to Go®

#### A time-saving badge service for busy event professionals.

Eliminate the need to prepare your own name tags for meetings and events with Name Badges to Go.

Let us do the tedious part, while you get expertly designed name tags, event badges or staff IDs fully alphabetized and organized—shipped directly to the location of your choosing.