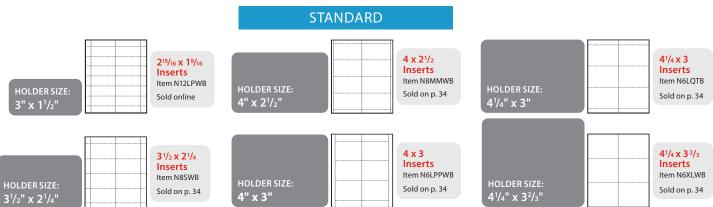

#### PAIR INSERTS WITH THE RIGHT SIZE HOLDER

| HOLDER<br>SIZE:<br>2 <sup>1</sup> /4"<br>x 3 <sup>1</sup> /2"                                            | HOLDER SIZE:<br><b>3" x 4</b> "                   |                                                  |
|----------------------------------------------------------------------------------------------------------|---------------------------------------------------|--------------------------------------------------|
|                                                                                                          |                                                   | VERILCAL                                         |
| <b>3<sup>1</sup>/<sub>2</sub> x 2<sup>1</sup>/<sub>4</sub></b><br>Inserts<br>Item N8SWB<br>Sold on p. 34 | 4 x 3<br>Inserts<br>Item N6LPPWB<br>Sold on p. 34 | 35/8 x 51/<br>Inserts<br>Item N4V/<br>Sold on p. |
|                                                                                                          |                                                   |                                                  |

#### **VERTICAL & AGENDA**

4" x 2<sup>1</sup>/<sub>2</sub>"

Item N8MMW\*

**4**<sup>1</sup>/<sub>4</sub>" x 3<sup>2</sup>/<sub>3</sub>"

Item N6XLW\*

name

tag

agenda

4<sup>1</sup>/<sub>4</sub>" x 3"

name tags (x2)

4<sup>1</sup>/<sub>4</sub>" x 6"

Item NS2AGM\*

ndas (x2)

CUSTOMER FAVORITE

name tag

agenda