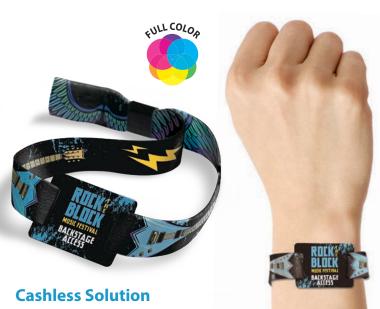

# all access

Vance

**QR CODES/BAR CODES** Provide an added layer of security with bar codes and QR codes.

 $\sim$ 

**ADD A BACK POCKET** 

Keep schedules, business cards and drink

tickets within reach.

Discover unique and innovative ways customers have repurposed a typical event badge.

KITSUNE KITSUNE THREE DAY FOUR )AY iN( nAl **CUSTOM/IN-STOCK SHAPES** Choose from 8 in-stock shapes or create your own custom shape.

ASI 75598 • SAGE 63184

**13** 

5409

FIRE & ICE

FESTIUAL

ASI 75598 • SAGE 63184