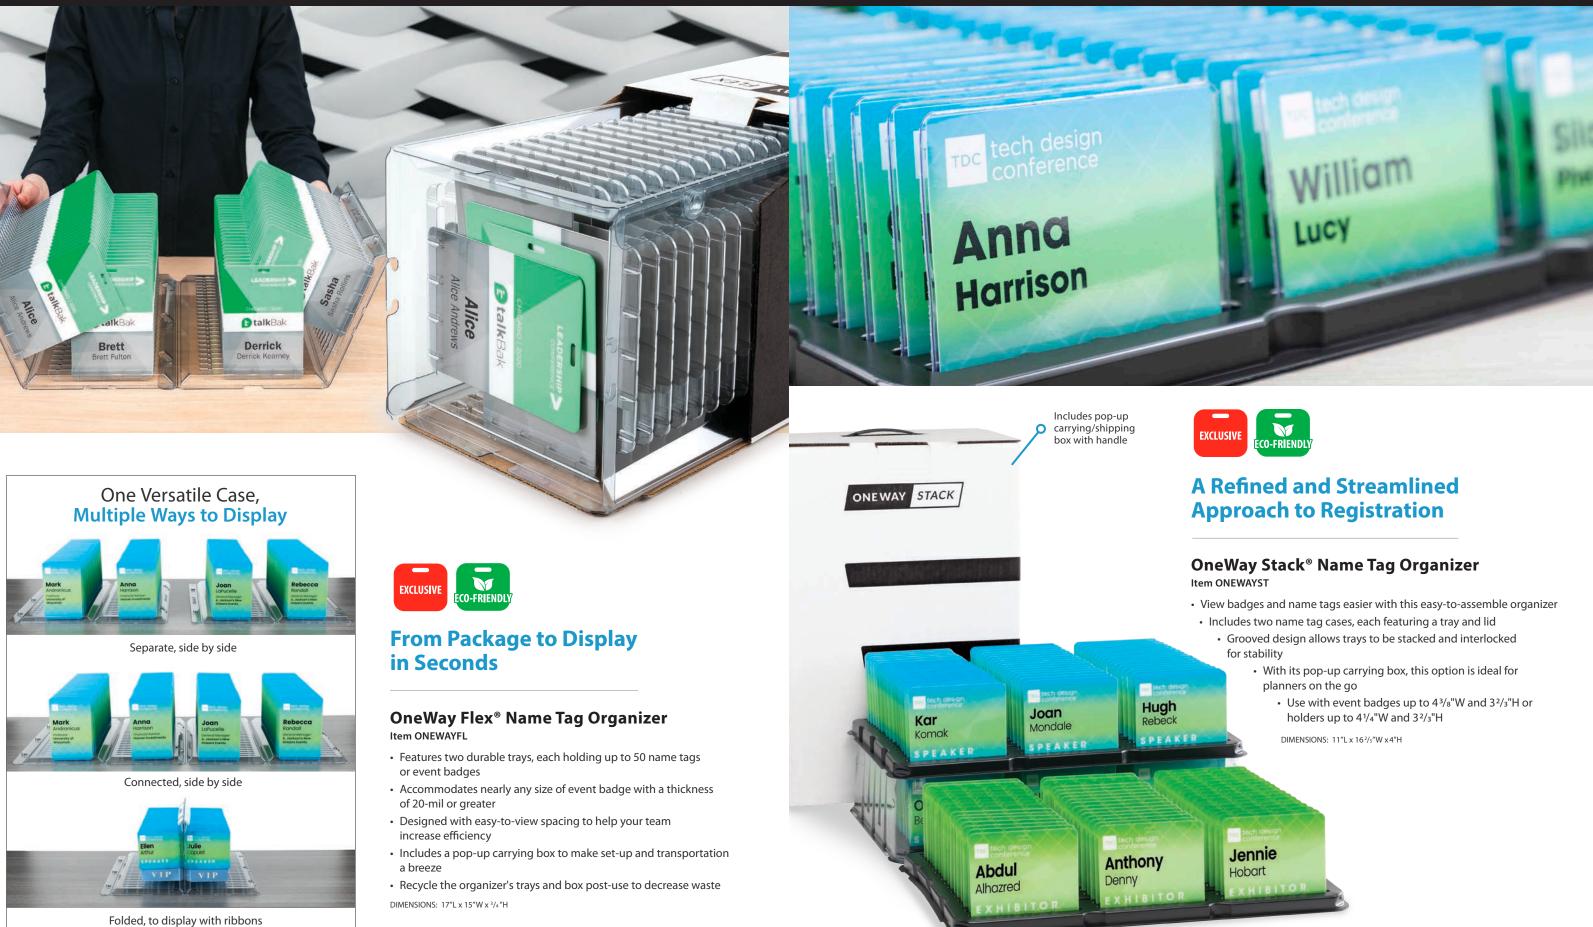

# **CUSTOMIZE YOUR EVENT BADGE**

Look for this symbol for eco-friendly badge options.

All of our badges come in different sizes - simply refer to the chart on the right.

3

**Choose your finish** 

Once you have your artwork determined, turn up the

wow factor with a complementing finish. Whether it's the

ever-popular gloss or the rainbow-effect prismatic, you

have several options to choose from.

**Choose your slots or attachment** 

Request a center slot or double slots for bulldog

clip lanyards; choose a center hole for j-hook

or lobster claw lanyards. Or choose from a

magnet, pin or clip.

**E**ZERO

Jasmine

Jasmine Evans

Bioenginee

PEAKER

#### **Elevate Your Approach to Registration**

3

Δ

Pre-assembled and alphabetized badges are packaged in pop-up display cases and shipped directly to your show site. Slide the tray out of the box for an instant and professional looking badge display.