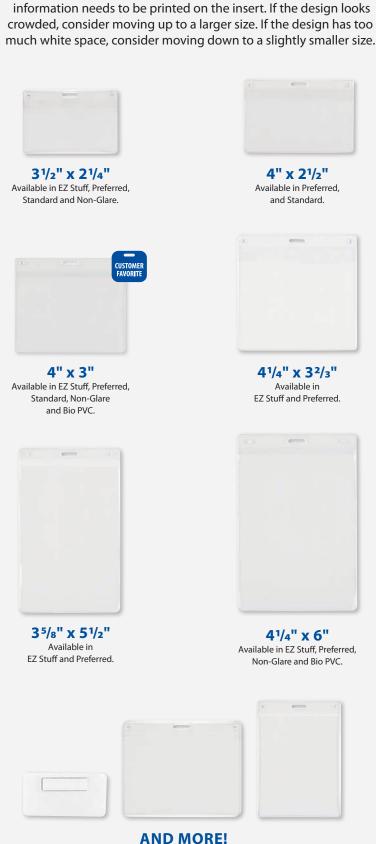

#### 4<sup>1</sup>/<sub>4</sub>" x 6" $3^{3}/_{4}$ x $5^{1}/_{2}$ 2 $\frac{1}{8}$ x 4 x More® 4″ x 3″ 3<sup>1</sup>/<sub>2</sub>"x 2<sup>1</sup>/<sub>4</sub>" 4<sup>1</sup>/4" x 3<sup>2</sup>/3" (available with or (available with 3∛%″ (available with or without pocket) or without (available with or without pocket) pocket) without pocket)

# **CHOOSE YOUR** BADGE HOLDER

From budget-friendly options to eco-friendly alternatives, you're sure to find a badge holder that helps you achieve your meeting goals.

Select a size that accommodates the information you'd like to display, including names, titles, logos, variable data and more.

Choose the size of your badge holder based on how much

#### **BIO PVC**

Perfect for the eco-conscious planner, this biodegradable holder will help you go green without putting your budget in the red.

ASI 75598 • SAGE 63184

Every meeting is different. That's why we offer a wide variety of holder sizes for you to choose from, no matter the occasion.