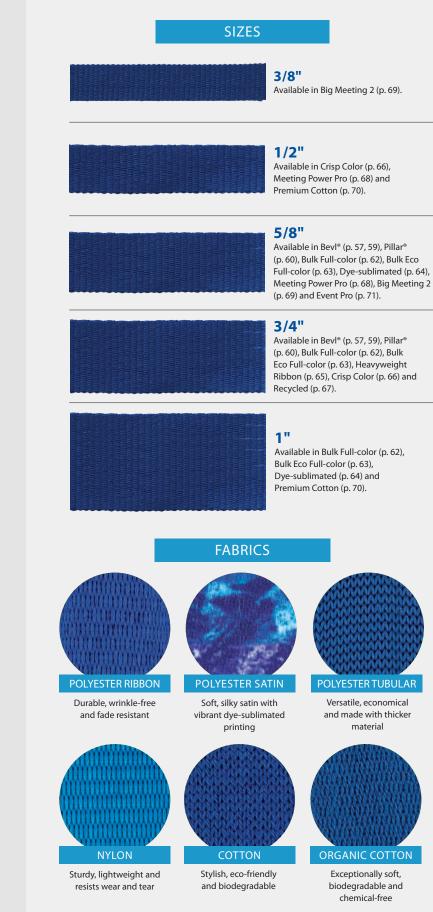

# **CUSTOMIZE YOUR EVENT BADGE**

Look for this symbol for eco-friendly badge options.

All of our badges come in different sizes - simply refer to the chart on the right.

3

**Choose your finish** 

Once you have your artwork determined, turn up the

wow factor with a complementing finish. Whether it's the

ever-popular gloss or the rainbow-effect prismatic, you

have several options to choose from.

**Choose your slots or attachment** 

Request a center slot or double slots for bulldog

clip lanyards; choose a center hole for j-hook

or lobster claw lanyards. Or choose from a

magnet, pin or clip.

**E**ZERO

Jasmine

Jasmine Evans

Bioenginee

PEAKER