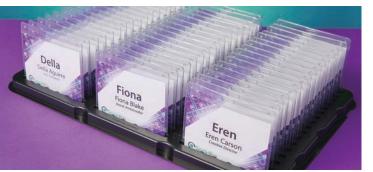

#### **Elevate Your Approach to Registration**

3

Δ

Pre-assembled and alphabetized badges are packaged in pop-up display cases and shipped directly to your show site. Slide the tray out of the box for an instant and professional looking badge display.

# Name Badges to Go®

#### A time-saving badge service for busy event professionals.

Eliminate the need to prepare your own name tags for meetings and events with Name Badges to Go.

Let us do the tedious part, while you get expertly designed name tags, event badges or staff IDs fully alphabetized and organized—shipped directly to the location of your choosing.