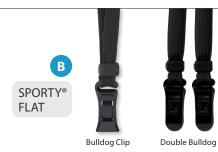

#### SINGLE SLOTTED

Keep name tags facing forward with a single attachment point. Pair this with a Bevl<sup>®</sup>, Pillar<sup>®</sup>, No-Twist Clip<sup>®</sup>, bulldog clip, j-hook or lobster claw lanyard attachment

This design features double slots that give the freedom to attach either a double bulldog, double j-hook, or a slim j-hook lanyard.