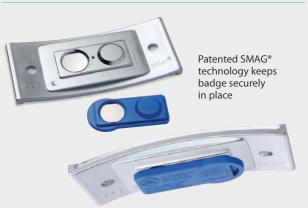

#### Polar<sup>™</sup> Badge

Items HCEURM, HCEURL, HCMEUL

- Flexible, scratch-resistant cover pops in and out to secure paper name tag insert
- The SMAG,<sup>®</sup> a double-magnetic clip, keeps badges securely in place
- Easily changeable paper name tag inserts sold below