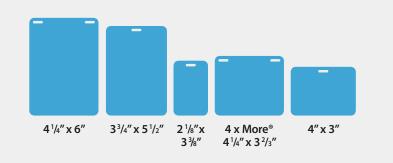

#### 4<sup>1</sup>/<sub>4</sub>" x 6" $3^{3}/_{4}$ x $5^{1}/_{2}$ 2 $\frac{1}{8}$ x 4 x More® 4″ x 3″ 3<sup>1</sup>/<sub>2</sub>"x 2<sup>1</sup>/<sub>4</sub>" 4<sup>1</sup>/4" x 3<sup>2</sup>/3" (available with or (available with 3∛%″ (available with or without pocket) or without (available with or without pocket) pocket) without pocket)