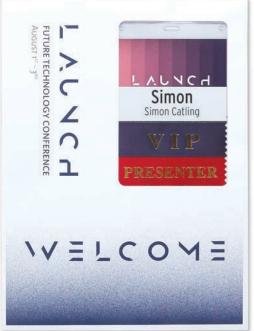

# Badges & Credentials

When you look to orchestrate the perfect event, consider the look and feel of your attendee's badge. Make their first impression a meaningful one with unique and innovative event badges and passes that embrace your mission and vision.

# **CUSTOMIZE YOUR EVENT BADGE**

Look for this symbol for eco-friendly badge options.

All of our badges come in different sizes - simply refer to the chart on the right.

3

**Choose your finish** 

Once you have your artwork determined, turn up the

wow factor with a complementing finish. Whether it's the

ever-popular gloss or the rainbow-effect prismatic, you

have several options to choose from.

**Choose your slots or attachment** 

Request a center slot or double slots for bulldog

clip lanyards; choose a center hole for j-hook

or lobster claw lanyards. Or choose from a

magnet, pin or clip.

**E**ZERO

Jasmine

Jasmine Evans

Bioenginee

PEAKER