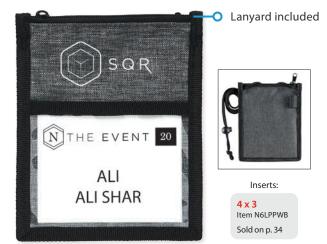

#### PAIR INSERTS WITH THE RIGHT SIZE HOLDER

| HOLDER<br>SIZE:<br>2 <sup>1</sup> /4"<br>x 3 <sup>1</sup> /2"                                            | HOLDER SIZE:<br><b>3" x 4</b> "                   |                                                  |
|----------------------------------------------------------------------------------------------------------|---------------------------------------------------|--------------------------------------------------|
|                                                                                                          |                                                   | VERILCAL                                         |
| <b>3<sup>1</sup>/<sub>2</sub> x 2<sup>1</sup>/<sub>4</sub></b><br>Inserts<br>Item N8SWB<br>Sold on p. 34 | 4 x 3<br>Inserts<br>Item N6LPPWB<br>Sold on p. 34 | 35/8 x 51/<br>Inserts<br>Item N4V/<br>Sold on p. |
|                                                                                                          |                                                   |                                                  |