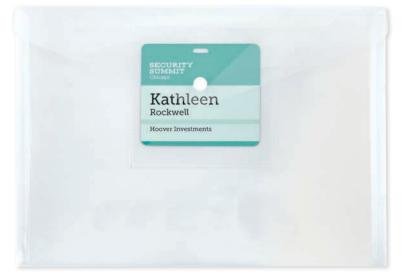

#### **STANDARD** EVENT BADGE

**ECO** EVENT BADGE

This biodegradable event badge

is the perfect way to lighten your

without sacrificing looks or quality.

event's environmental footprint

**PREMIER** EVENT

Ideal for multi-day events, this eye-

catching option features material

that resembles the thickness and

durability of a credit card.

**AVAILABLE WITH OR** 

WITHOUT POCKETS

BADGE

This classic 20-mil badge is a lightweight alternative with added flexibility when compared to the Premier.