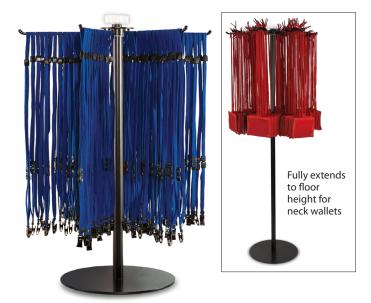

#### **Custom titles** available!

Create your own ribbons that are as unique as your attendees. See pp. 44-45

Stay organized with a number of different ways to store, arrange and display your event badge ribbons. Whether it is tabletop or floor standing, we have you covered.

Shop on p. 92