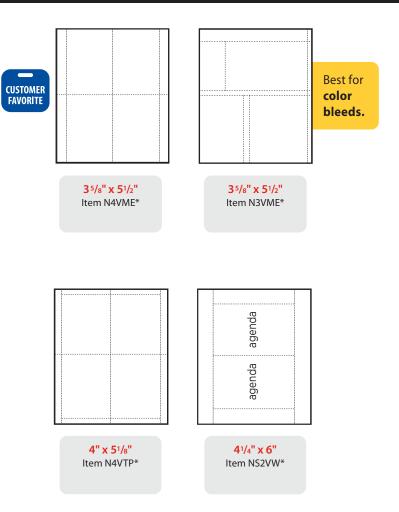

#### **VERTICAL & AGENDA**

4" x 2<sup>1</sup>/<sub>2</sub>"

Item N8MMW\*

**4**<sup>1</sup>/<sub>4</sub>" x 3<sup>2</sup>/<sub>3</sub>"

Item N6XLW\*

name

tag

agenda

4<sup>1</sup>/<sub>4</sub>" x 3"

name tags (x2)

4<sup>1</sup>/<sub>4</sub>" x 6"

Item NS2AGM\*

ndas (x2)

CUSTOMER FAVORITE

name tag

agenda