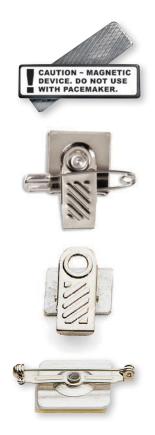

#### **Choose your attachment**

Choose this for a secure attachment that can be used on a wide range of name tags. Attach it directly to clothing or pair it with a key ring or o-ring lanyard attachment

#### **PIN/CLIP**

Add versatility by giving them the option to wear their name tag several ways. Choose a key ring or o-ring attachment if pairing this attachment with a lanyard.

#### MAGNET

This customer favorite uses strong magnets to hold name tags firmly in place without causing damage to clothing. No lanyard needed with this attachment.

#### SINGLE SLOTTED

Keep name tags facing forward with a single attachment point. Pair this with a Bevl<sup>®</sup>, Pillar<sup>®</sup>, No-Twist Clip<sup>®</sup>, bulldog clip, j-hook or lobster claw lanyard attachment

This design features double slots that give the freedom to attach either a double bulldog, double j-hook, or a slim j-hook lanyard.

#### **TRIPLE SLOTTED**

Slots at the top corners of this holder keep name tags from spinning and ensure that names stay visible. Use with double bulldog or double j-hook lanyard attachments.