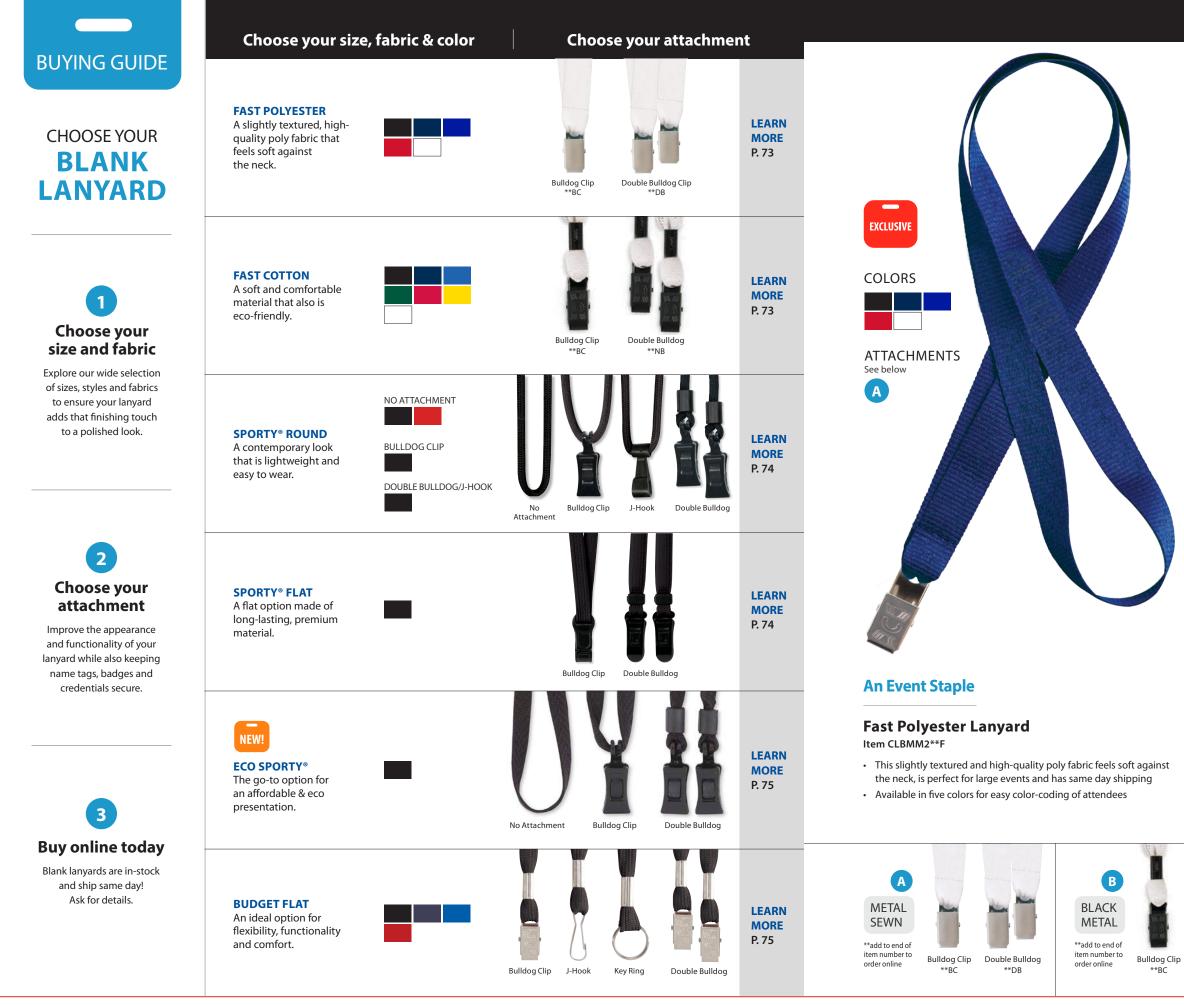

ty to imprints
- Available in 3/8" (CLBMS2) or 5/8" (CLBMM2) width





COLORS

ATTACHMENTS See below COLORS



#### **Sustainable and Renewable**

#### **Premium Cotton Lanyard** Items CLAE, CLBM, CLAON

- Made with premium, eco-friendly cotton, this fabric is hypoallergenic and luxuriously soft
- Available in 1/2" (CLAE, CLBM) or 1" (CLAON) width

\*\*BC



#### **Lightweight with Added Softness**

#### **Event Pro Lanyard**

Item CLEPBM

- Incredible comfort with woven poly tubular fabric for breathable, weightless style
- Available in 5/8" width



12





Double J-Hook

\*\*NJ and \*\*DJ

Double Bulldog

\*\*NB and \*\*DB



102 TYANA AHT

A THE EVENT

ATTACHMENTS See below

ABC

THE -

R

\*\*NT

ASI 75598 • SAGE 63184

ASI 75598 • SAGE 63184

Lobster Claw

\*\*LC

1-COLOR LANYARDS





#### An Eco-friendly Alternative

#### **Fast Cotton Lanyard**

Items CLBM\*\*F, CLAENBF

- Smooth-tubular styling enhances the soft fabric of USA-grown cotton
- Low-profile, black metal attachments work with a number of holders and fit any budget



Double Bulldog \*\*NB and \*\*DB



#### **A Familiar Classic**

#### Sporty<sup>®</sup> Round Lanyard Item CSPOR

- Durable polyester fabric holds up for several events
- Most Sporty<sup>®</sup> lanyards include a length adjuster/breakaway feature



#### **Attractive Sustainable Option**

#### Sporty<sup>®</sup> Flat Lanyard Item CPSP

- Luxe tubular material is made from recycled polyester
- All Sporty<sup>®</sup> Flat lanyards include a length adjuster feature



#### **Natural Performance**

#### Eco Sporty<sup>®</sup> Lanyard Item CS