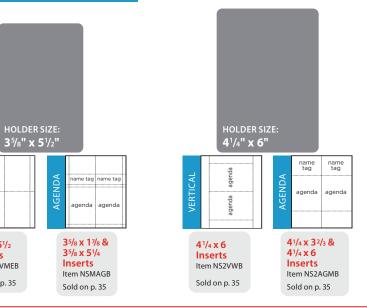

#### **VERTICAL & AGENDA**

4" x 2<sup>1</sup>/<sub>2</sub>"

Item N8MMW\*

**4**<sup>1</sup>/<sub>4</sub>" x 3<sup>2</sup>/<sub>3</sub>"

Item N6XLW\*

name

tag

agenda

4<sup>1</sup>/<sub>4</sub>" x 3"

name tags (x2)

4<sup>1</sup>/<sub>4</sub>" x 6"

Item NS2AGM\*

ndas (x2)

CUSTOMER FAVORITE

name tag

agenda

#### VERTICAL SIZE PRINTABLE **BADGE INSERTS**