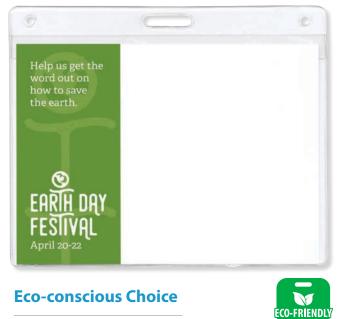

#### **Eco-conscious Choice**

- An eco additive makes the holder fully biodegradable
- Available in popular 4" x 3" & vertical 4<sup>1</sup>/<sub>4</sub>" x 6" for agendas
- Durable enough for multiple meetings