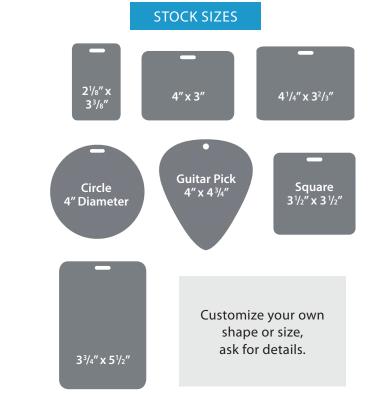

#### 4<sup>1</sup>/<sub>4</sub>" x 6" $3^{3}/_{4}$ x $5^{1}/_{2}$ 2 $\frac{1}{8}$ x 4 x More® 4″ x 3″ 3<sup>1</sup>/<sub>2</sub>"x 2<sup>1</sup>/<sub>4</sub>" 4<sup>1</sup>/4" x 3<sup>2</sup>/3" (available with or (available with 3∛%″ (available with or without pocket) or without (available with or without pocket) pocket) without pocket)