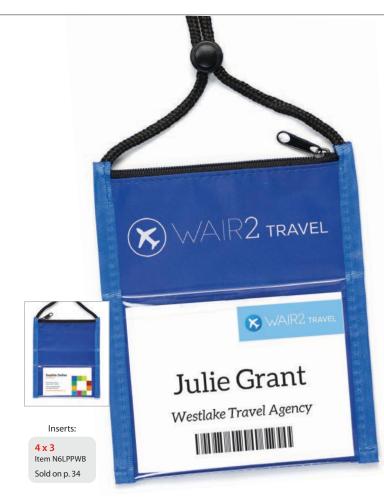

#### PAIR INSERTS WITH THE RIGHT SIZE HOLDER

| HOLDER<br>SIZE:<br>2 <sup>1</sup> /4"<br>x 3 <sup>1</sup> /2"                                            | HOLDER SIZE:<br><b>3" x 4</b> "                   |                                                  |
|----------------------------------------------------------------------------------------------------------|---------------------------------------------------|--------------------------------------------------|
|                                                                                                          |                                                   | VERILCAL                                         |
| <b>3<sup>1</sup>/<sub>2</sub> x 2<sup>1</sup>/<sub>4</sub></b><br>Inserts<br>Item N8SWB<br>Sold on p. 34 | 4 x 3<br>Inserts<br>Item N6LPPWB<br>Sold on p. 34 | 35/8 x 51/<br>Inserts<br>Item N4V/<br>Sold on p. |
|                                                                                                          |                                                   |                                                  |