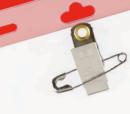

#### **Choose your attachment**

Choose this for a secure attachment that can be used on a wide range of name tags. Attach it directly to clothing or pair it with a key ring or o-ring lanyard attachment

#### **PIN/CLIP**

Add versatility by giving them the option to wear their name tag several ways. Choose a key ring or o-ring attachment if pairing this attachment with a lanyard.