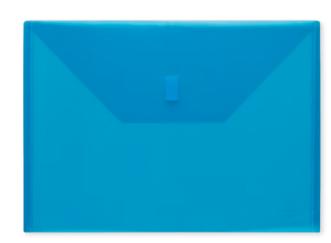

#### **Eco Event Passes**

Item YNEP14R\*\*PL, YNEP14R\*\*PA

- Vibrant, full-color printing on front and back
- Suitable for 1- to 2-day events
- Recycle easily by placing passes into any desigated recycling bin

#### RECYCLABLE ECO PLASTIC PASS

 Lightweight yet durable non-laminated
 14-mil plastic event pass. Crafted from
 recyclable #7 PVC-free synthetic polyester Double-sided matte finish is waterproof, tear-resistant, and stain-resistant Add the #7 recycling symbol to your art for easy post-event recycling

# **RECYCLABLE ECO**

 A low-waste and 100% recyclable option for one- to two-day events Simply discard the passes with other recyclables post-event