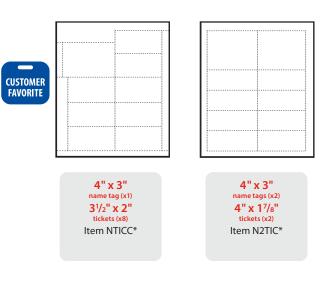

4<sup>1</sup>/<sub>4</sub>" x 3"

name tags (x2)

4<sup>1</sup>/<sub>4</sub>" x 6"

Item NS2AGM\*

ndas (x2)

CUSTOMER FAVORITE

name tag

agenda