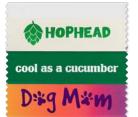

# Badge Ribbons

Help attendees form lasting connections with a simple ice breaker. Badge ribbons are the quickest and easiest way for attendees to make connections through shared experiences and values.

#### **In-stock Badge Ribbons**

- · Identify roles, recognize achievements, and spark conversation
- With over 500 in-stock titles in nine categories, there is endless stacking in store for your attendees