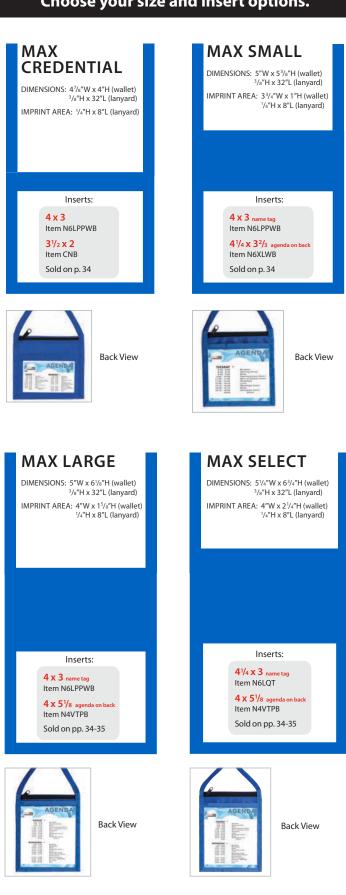

#### PAIR INSERTS WITH THE RIGHT SIZE HOLDER

| HOLDER<br>SIZE:<br>2 <sup>1</sup> /4"<br>x 3 <sup>1</sup> /2"                                            | HOLDER SIZE:<br><b>3" x 4</b> "                   |                                                  |
|----------------------------------------------------------------------------------------------------------|---------------------------------------------------|--------------------------------------------------|
|                                                                                                          |                                                   | VERILCAL                                         |
| <b>3<sup>1</sup>/<sub>2</sub> x 2<sup>1</sup>/<sub>4</sub></b><br>Inserts<br>Item N8SWB<br>Sold on p. 34 | 4 x 3<br>Inserts<br>Item N6LPPWB<br>Sold on p. 34 | 35/8 x 51/<br>Inserts<br>Item N4V/<br>Sold on p. |
|                                                                                                          |                                                   |                                                  |

#### **VERTICAL & AGENDA**

4" x 2<sup>1</sup>/<sub>2</sub>"

Item N8MMW\*

**4**<sup>1</sup>/<sub>4</sub>" x 3<sup>2</sup>/<sub>3</sub>"

Item N6XLW\*

name

tag

agenda

4<sup>1</sup>/<sub>4</sub>" x 3"

name tags (x2)

4<sup>1</sup>/<sub>4</sub>" x 6"

Item NS2AGM\*

ndas (x2)

CUSTOMER FAVORITE

name tag

agenda