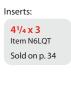

#### PAIR INSERTS WITH THE RIGHT SIZE HOLDER

| HOLDER<br>SIZE:<br>2 <sup>1</sup> /4"<br>x 3 <sup>1</sup> /2"                                            | HOLDER SIZE:<br><b>3" x 4</b> "                   |                                                  |
|----------------------------------------------------------------------------------------------------------|---------------------------------------------------|--------------------------------------------------|
|                                                                                                          |                                                   | VERILCAL                                         |
| <b>3<sup>1</sup>/<sub>2</sub> x 2<sup>1</sup>/<sub>4</sub></b><br>Inserts<br>Item N8SWB<br>Sold on p. 34 | 4 x 3<br>Inserts<br>Item N6LPPWB<br>Sold on p. 34 | 35/8 x 51/<br>Inserts<br>Item N4V/<br>Sold on p. |
|                                                                                                          |                                                   |                                                  |