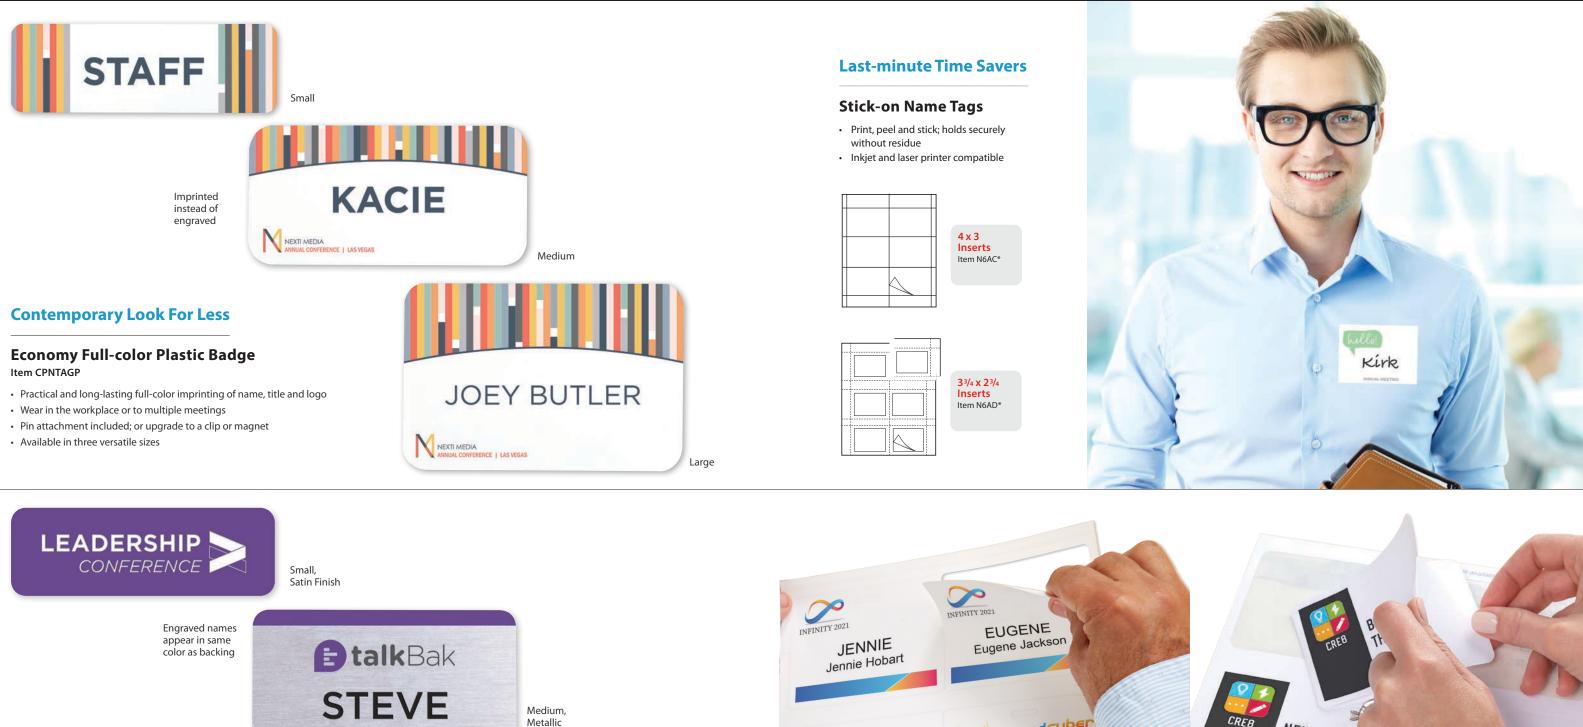

#### Preferred Full-color Plastic Badge Items CPNTAGS, CPNTAGM

- Sturdy 2-ply plastic badges with standard satin or metallic finish can be reused at meetings or your workplace
- Pin attachment included; for extra charge choose from military clutch, bulldog clip, alligator clip, strap clip or magnet
- Available in satin (CPNTAGS) or metallic (CPNTAGM), in three versatile sizes

#### Satin Sticky Name Tags Item YNSS13

- Perfect for any size and type of event
- Highly customizable to accommodate your branding and logo
- Features vivid, eye-catching colors that make a statement
- Self-adhesive satin cloth sticks to all kinds of fabric
- Holds its shape no matter the weather
- · Can include serial numbering or variable data for added security
- Add handwritten names for on-site or last-minute attendees
- · Leaves a clean, damage-free surface when removed
- Suitable for 1-day events

#### **Save Time and Maximize Your Budget**

Forget cumbersome software, mail-merges, printing and assembly. Name Badges to Go gives you hours back in your day with turnkey name badge design and assembly services.

#### A time-saving badge service for busy event professionals.

Eliminate the need to prepare your own name tags for meetings and events with Name Badges to Go.

Let us do the tedious part, while you get expertly designed name tags, event badges or staff IDs fully alphabetized and organized—shipped directly to the location of your choosing.