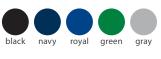

#### 2 Choose your foil and ribbon colors

Highlight your organization's brand colors or play into your event theme with different design combinations.

Choose your foil and ribbon colors

\*Red/White/Blue, Rainbow and Gold Stripe ribbons have limited availability in flag-a-ribbons. These colors are also not available in  $4^{\prime\prime} x 1^{\prime}_{,\prime}$  size custom ribbons. Gold-stripe ribbons not available in  $4^{\prime\prime} x 2^{\prime\prime}$  size. Please call for availability in these colors. For best results, black, prism, gunmetal and rainbow foils should not be used on dark or neon ribbons. Because of catalog printing limitations, some colors on this chart may vary from actual product. To see an exact swatch call us for a free sample.