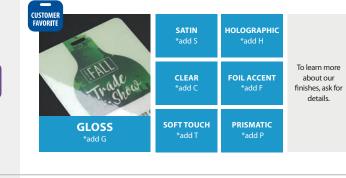

# **CUSTOMIZE YOUR EVENT BADGE**

Look for this symbol for eco-friendly badge options.

All of our badges come in different sizes - simply refer to the chart on the right.

3

**Choose your finish** 

Once you have your artwork determined, turn up the

wow factor with a complementing finish. Whether it's the

ever-popular gloss or the rainbow-effect prismatic, you

have several options to choose from.

**Choose your slots or attachment** 

Request a center slot or double slots for bulldog

#### **Choose your finish**

To learn more about our finishes, ask for details.