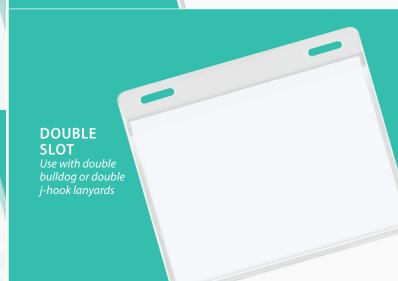

This design features double slots that give the freedom to attach either a double bulldog, double j-hook, or a slim j-hook lanyard.