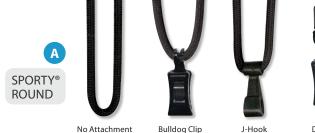

#### SINGLE SLOTTED

Keep name tags facing forward with a single attachment point. Pair this with a Bevl<sup>®</sup>, Pillar<sup>®</sup>, No-Twist Clip<sup>®</sup>, bulldog clip, j-hook or lobster claw lanyard attachment

This design features double slots that give the freedom to attach either a double bulldog, double j-hook, or a slim j-hook lanyard.

#### **TRIPLE SLOTTED**

Slots at the top corners of this holder keep name tags from spinning and ensure that names stay visible. Use with double bulldog or double j-hook lanyard attachments.