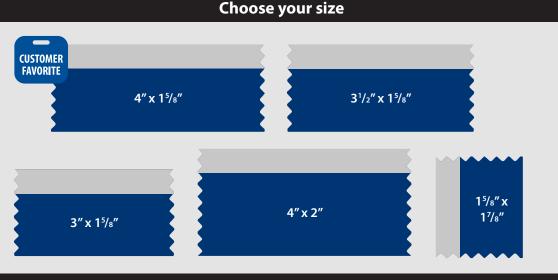

#### **Custom Badge Ribbons**

Items SSCUS, SN3X1, S3X158, SN4X2, SNFLAG

- With your art or text in mind, choose your ribbon's size, foil and colors
- Provide us your artwork, and we'll have it ready to ship in 4 days
- Rush is available call for details: 800.233.9767
- Available in 4 sizes: 4" x 1<sup>5</sup>/8" (SSCUS), 3<sup>1</sup>/2" x 1<sup>5</sup>/8" (SN3X1), 3" x 1<sup>5</sup>/8" (S3X158), 4" x 2" (SN4X2), or 1<sup>5</sup>/8" x 1<sup>7</sup>/8" (SNFLAG)