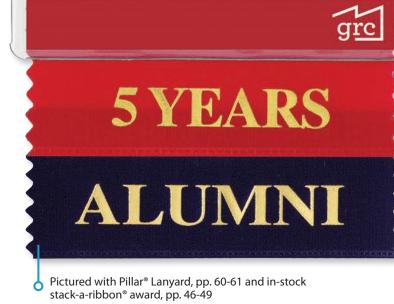

Pair ribbons with the Bevl<sup>®</sup> Lanyard, pp. 57-59 and Premier Event Badge, p. 10

OUTREACH

P

Õ

#### 4" x 1<sup>5</sup>/8" In-stock **Badge Ribbons** Item S\*

Pairs with any badge 4" or larger, such as our Premier Event Badges (p. 10) or our EZ Stuff® badge holders (pp. 24-25)