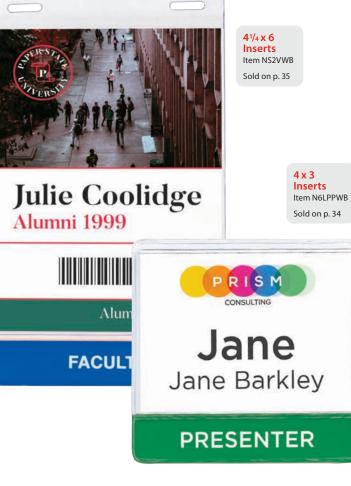

#### PAIR INSERTS WITH THE RIGHT SIZE HOLDER

| HOLDER<br>SIZE:<br>2 <sup>1</sup> /4"<br>x 3 <sup>1</sup> /2"                                            | HOLDER SIZE:<br><b>3" x 4</b> "                   |                                                  |
|----------------------------------------------------------------------------------------------------------|---------------------------------------------------|--------------------------------------------------|
|                                                                                                          |                                                   | VERILCAL                                         |
| <b>3<sup>1</sup>/<sub>2</sub> x 2<sup>1</sup>/<sub>4</sub></b><br>Inserts<br>Item N8SWB<br>Sold on p. 34 | 4 x 3<br>Inserts<br>Item N6LPPWB<br>Sold on p. 34 | 35/8 x 51/<br>Inserts<br>Item N4V/<br>Sold on p. |
|                                                                                                          |                                                   |                                                  |