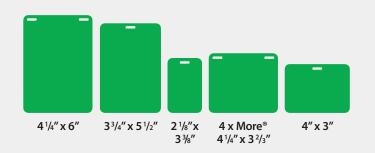

#### 4<sup>1</sup>/<sub>4</sub>" x 6" $3^{3}/_{4}$ x $5^{1}/_{2}$ 2 $\frac{1}{8}$ x 4 x More® 4″ x 3″ 3<sup>1</sup>/<sub>2</sub>"x 2<sup>1</sup>/<sub>4</sub>" 4<sup>1</sup>/4" x 3<sup>2</sup>/3" (available with or (available with 3∛%″ (available with or without pocket) or without (available with or without pocket) pocket) without pocket)