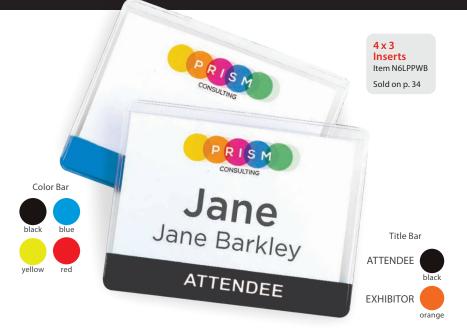

#### **Color & Title Bar Holders** Item HVBIN

- · Color coded bars make it easy to identify speakers, exhibitors, attendees and even members
- Pre-printed color title bars make categorizing attendees and exhibitors easy

#### PAIR INSERTS WITH THE RIGHT SIZE HOLDER

| HOLDER<br>SIZE:<br>2 <sup>1</sup> /4"<br>x 3 <sup>1</sup> /2"                                            | HOLDER SIZE:<br><b>3" x 4</b> "                   |                                                  |
|----------------------------------------------------------------------------------------------------------|---------------------------------------------------|--------------------------------------------------|
|                                                                                                          |                                                   | VERILCAL                                         |
| <b>3<sup>1</sup>/<sub>2</sub> x 2<sup>1</sup>/<sub>4</sub></b><br>Inserts<br>Item N8SWB<br>Sold on p. 34 | 4 x 3<br>Inserts<br>Item N6LPPWB<br>Sold on p. 34 | 35/8 x 51/<br>Inserts<br>Item N4V/<br>Sold on p. |
|                                                                                                          |                                                   |                                                  |

#### **COLOR BAR HOLDERS & INSERT GUIDE**