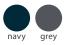

#### PAIR INSERTS WITH THE RIGHT SIZE HOLDER

| HOLDER<br>SIZE:<br>2 <sup>1</sup> /4"<br>x 3 <sup>1</sup> /2"                                            | HOLDER SIZE:<br><b>3" x 4</b> "                   |                                                  |
|----------------------------------------------------------------------------------------------------------|---------------------------------------------------|--------------------------------------------------|
|                                                                                                          |                                                   | VERILCAL                                         |
| <b>3<sup>1</sup>/<sub>2</sub> x 2<sup>1</sup>/<sub>4</sub></b><br>Inserts<br>Item N8SWB<br>Sold on p. 34 | 4 x 3<br>Inserts<br>Item N6LPPWB<br>Sold on p. 34 | 35/8 x 51/<br>Inserts<br>Item N4V/<br>Sold on p. |
|                                                                                                          |                                                   |                                                  |