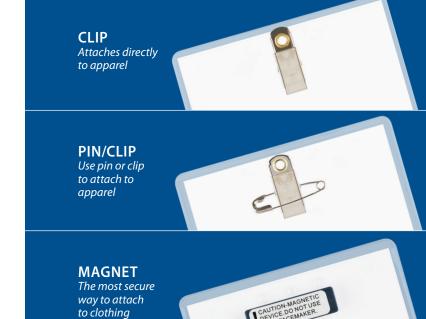

#### EZ Stuff Holders with attachments

CLIP Attaches directly to apparel

DOUBLE SLOT PIN/CLIP Use pin or clip to attach to apparel

MAGNET The most secure way to attach to clothing

|                                                                   | CLIP  | DOUBLE SLOT<br>PIN/CLIP | MAGNET |
|-------------------------------------------------------------------|-------|-------------------------|--------|
| 3 <sup>1</sup> / <sub>2</sub> " x 2 <sup>1</sup> / <sub>4</sub> " | HZCSM |                         | HZMSM  |
| 4″ x 3″                                                           | HZCLG | HZBLG                   | HZMLG  |