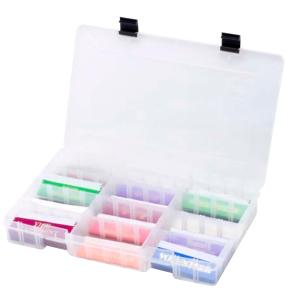

#### **Custom titles** available!

Create your own ribbons that are as unique as your attendees. See pp. 44-45

Stay organized with a number of different ways to store, arrange and display your event badge ribbons. Whether it is tabletop or floor standing, we have you covered.

Shop on p. 92