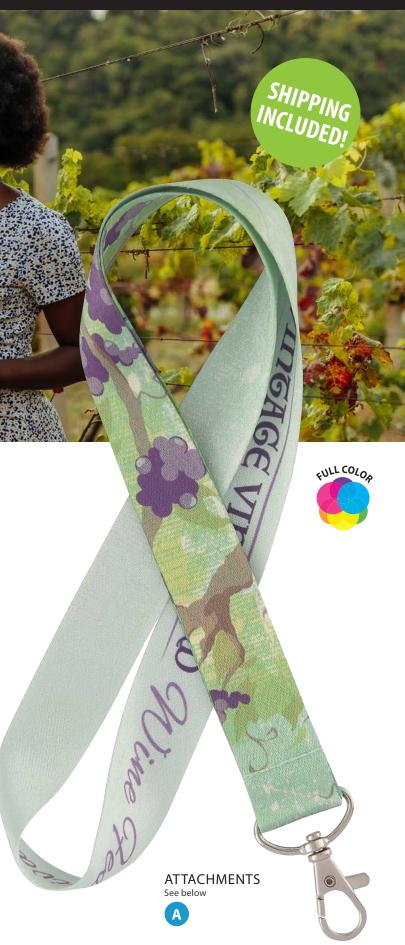

Pair ribbons with the Bevl<sup>®</sup> Lanyard, pp. 57-59 and Premier Event Badge, p. 10

OUTREACH

P

Õ

#### 4" x 1<sup>5</sup>/8" In-stock **Badge Ribbons** Item S\*

Pairs with any badge 4" or larger, such as our Premier Event Badges (p. 10) or our EZ Stuff® badge holders (pp. 24-25)