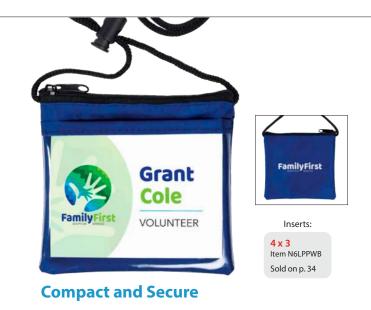

#### PAIR INSERTS WITH THE RIGHT SIZE HOLDER

| HOLDER<br>SIZE:<br>2 <sup>1</sup> /4"<br>x 3 <sup>1</sup> /2"                                            | HOLDER SIZE:<br><b>3" x 4</b> "                   |                                                  |
|----------------------------------------------------------------------------------------------------------|---------------------------------------------------|--------------------------------------------------|
|                                                                                                          |                                                   | VERILCAL                                         |
| <b>3<sup>1</sup>/<sub>2</sub> x 2<sup>1</sup>/<sub>4</sub></b><br>Inserts<br>Item N8SWB<br>Sold on p. 34 | 4 x 3<br>Inserts<br>Item N6LPPWB<br>Sold on p. 34 | 35/8 x 51/<br>Inserts<br>Item N4V/<br>Sold on p. |
|                                                                                                          |                                                   |                                                  |