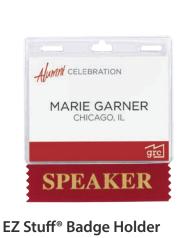

#### **EZ STUFF®**

Gain valuable time back into your

day with this versatile holder that

allows you to stuff inserts up to

20% faster than regular holders.

This premium quality badge holder

is made with 38% thicker material and stronger edge welds to resist

MARIE GARNER CHICAGO, IL gre

#### duoblue

**NON-GLARE** A matte finish reduces glare to

make images and text easier to read. This is a great option for presenters or emcees that are constantly in the spotlight or being filmed.