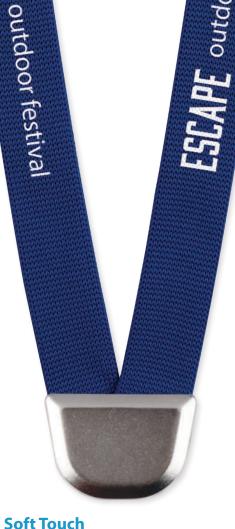

#### **Custom Badge Ribbons**

Items SSCUS, SN3X1, S3X158, SN4X2, SNFLAG

- With your art or text in mind, choose your ribbon's size, foil and colors
- Provide us your artwork, and we'll have it ready to ship in 4 days
- Rush is available call for details: 800.233.9767
- Available in 4 sizes: 4" x 1<sup>5</sup>/8" (SSCUS), 3<sup>1</sup>/2" x 1<sup>5</sup>/8" (SN3X1), 3" x 1<sup>5</sup>/8" (S3X158), 4" x 2" (SN4X2), or 1<sup>5</sup>/8" x 1<sup>7</sup>/8" (SNFLAG)

Pair ribbons with the Bevl<sup>®</sup> Lanyard, pp. 57-59 and Premier Event Badge, p. 10

OUTREACH

P

Õ