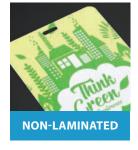

#### **Eco On-site Event Pass**

Item YNEO14R

- Lightweight yet durable, this non-laminated 14-mil plastic event pass is crafted from recyclable #7 PVC-free synthetic polyester
- Double-sided matte finish is waterproof, tear-resistant, and stain-resistant
- Suitable for 3+ day events
- Vinyl pocket must be removed prior to recycling
- PVC and tree-free composition
- RoHS Compliant (applies in CA)

#### RECYCLABLE ECO PLASTIC PASS

 Lightweight yet durable non-laminated
 14-mil plastic event pass. Crafted from
 recyclable #7 PVC-free synthetic polyester Double-sided matte finish is waterproof, tear-resistant, and stain-resistant Add the #7 recycling symbol to your art for easy post-event recycling

# **RECYCLABLE ECO**

 A low-waste and 100% recyclable option for one- to two-day events Simply discard the passes with other recyclables post-event