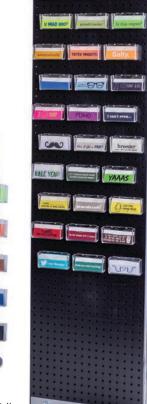

#### **In-stock Badge Ribbons**

- · Identify roles, recognize achievements, and spark conversation
- With over 500 in-stock titles in nine categories, there is endless stacking in store for your attendees

100s of in-stock titles available, see pp. 48-49.

#### **Custom titles** available!

Create your own ribbons that are as unique as your attendees. See pp. 44-45

Stay organized with a number of different ways to store, arrange and display your event badge ribbons. Whether it is tabletop or floor standing, we have you covered.