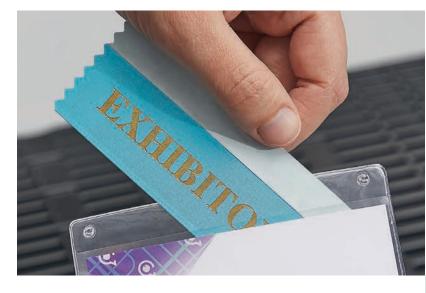

# Badge Ribbons

Help attendees form lasting connections with a simple ice breaker. Badge ribbons are the quickest and easiest way for attendees to make connections through shared experiences and values.

#### **Custom Badge Ribbons**

Items SSCUS, SN3X1, S3X158, SN4X2, SNFLAG

- With your art or text in mind, choose your ribbon's size, foil and colors
- Provide us your artwork, and we'll have it ready to ship in 4 days
- Rush is available call for details: 800.233.9767
- Available in 4 sizes: 4" x 1<sup>5</sup>/8" (SSCUS), 3<sup>1</sup>/2" x 1<sup>5</sup>/8" (SN3X1), 3" x 1<sup>5</sup>/8" (S3X158), 4" x 2" (SN4X2), or 1<sup>5</sup>/8" x 1<sup>7</sup>/8" (SNFLAG)