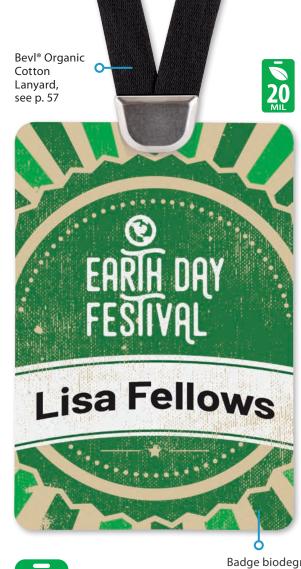

#### **STANDARD** EVENT BADGE

**ECO** EVENT BADGE

This biodegradable event badge

is the perfect way to lighten your

without sacrificing looks or quality.

event's environmental footprint

**PREMIER** EVENT

Ideal for multi-day events, this eye-

**(C)** ERR

Badge biodegrades into earth-friendly materials in less than 5 years

#### Standard Eco Event Badge

Item YNEB20R\*\*E

- High-quality, 100% biodegradable badge that is lightweight and durable
- Vivid, full-color printing front and back
- Suitable for 1- to 2-day events

| MIL<br>THICKNESS: | AVAILABLE<br>SIZES: | BEST FOR:                      | See all sizes on |
|-------------------|---------------------|--------------------------------|------------------|
| 20 Mil            | 5                   | eco-conscious<br>organizations | pp. 6-7          |