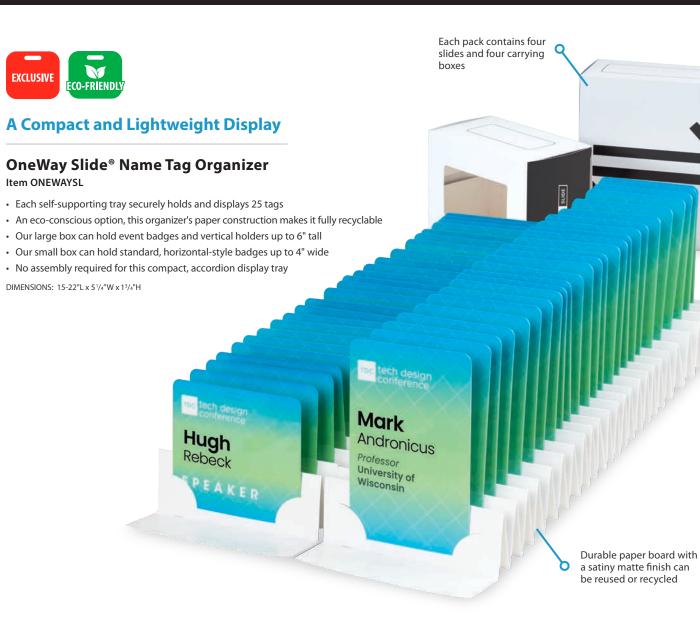

#### **Elevate Your Approach to Registration**

3

Δ

Pre-assembled and alphabetized badges are packaged in pop-up display cases and shipped directly to your show site. Slide the tray out of the box for an instant and professional looking badge display.