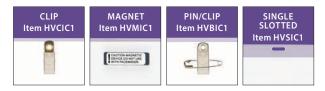

#### **Choose your attachment**

Choose this for a secure attachment that can be used on a wide range of name tags. Attach it directly to clothing or pair it with a key ring or o-ring lanyard attachment

#### **PIN/CLIP**

Add versatility by giving them the option to wear their name tag several ways. Choose a key ring or o-ring attachment if pairing this attachment with a lanyard.

#### MAGNET

This customer favorite uses strong magnets to hold name tags firmly in place without causing damage to clothing. No lanyard needed with this attachment.

#### SINGLE SLOTTED

Keep name tags facing forward with a single attachment point. Pair this with a Bevl<sup>®</sup>, Pillar<sup>®</sup>, No-Twist Clip<sup>®</sup>, bulldog clip, j-hook or lobster claw lanyard attachment