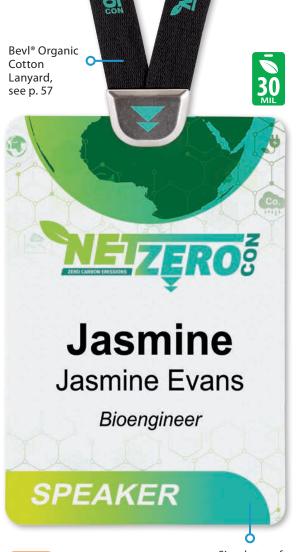

# Badges & Credentials

When you look to orchestrate the perfect event, consider the look and feel of your attendee's badge. Make their first impression a meaningful one with unique and innovative event badges and passes that embrace your mission and vision.

#### **Premier Event Badge**

Item YNEB30R

- Holds up against wear and tear
- Perfect for meetings, IDs, festivals and backstage passes
- Hundreds of customization options, including size, shape or finish
- Suitable for 3+ day events