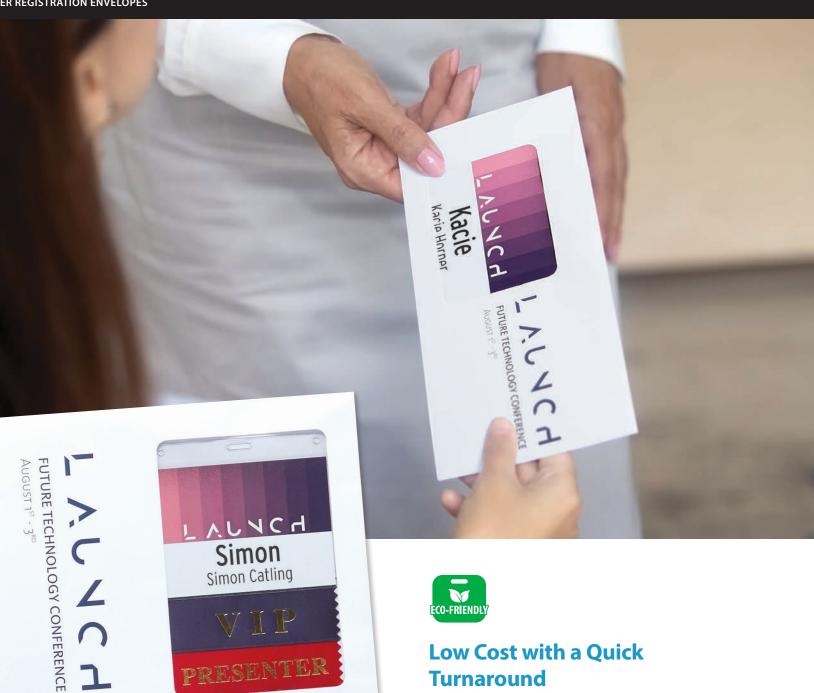

# Badges & Credentials

When you look to orchestrate the perfect event, consider the look and feel of your attendee's badge. Make their first impression a meaningful one with unique and innovative event badges and passes that embrace your mission and vision.

# **CUSTOMIZE YOUR EVENT BADGE**

Look for this symbol for eco-friendly badge options.

All of our badges come in different sizes - simply refer to the chart on the right.

3

**Choose your finish** 

Once you have your artwork determined, turn up the