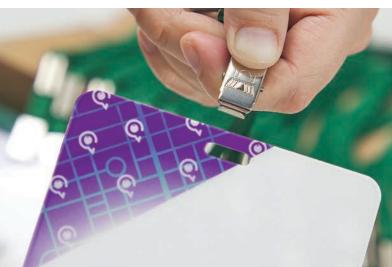

# **CUSTOMIZE YOUR EVENT BADGE**

Look for this symbol for eco-friendly badge options.

All of our badges come in different sizes - simply refer to the chart on the right.

3

**Choose your finish** 

Once you have your artwork determined, turn up the

wow factor with a complementing finish. Whether it's the

ever-popular gloss or the rainbow-effect prismatic, you

have several options to choose from.

**Choose your slots or attachment** 

Request a center slot or double slots for bulldog

clip lanyards; choose a center hole for j-hook

or lobster claw lanyards. Or choose from a

magnet, pin or clip.

**E**ZERO

Jasmine

Jasmine Evans

Bioenginee

PEAKER