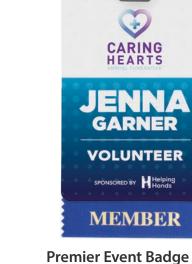

#### **STANDARD** EVENT BADGE

**ECO** EVENT BADGE

This biodegradable event badge

is the perfect way to lighten your

without sacrificing looks or quality.

event's environmental footprint

**PREMIER** EVENT

Ideal for multi-day events, this eye-

catching option features material

that resembles the thickness and

durability of a credit card.

**AVAILABLE WITH OR** 

WITHOUT POCKETS

BADGE

This classic 20-mil badge is a lightweight alternative with added flexibility when compared to the Premier.

#### **Premier Event Badge**

Item YNEB30R

- Holds up against wear and tear
- Perfect for meetings, IDs, festivals and backstage passes
- Hundreds of customization options, including size, shape or finish
- Suitable for 3+ day events

| MIL<br>THICKNESS: | AVAILABLE<br>SIZES: | AVAILABLE<br>FINISHES: | See all sizes and finishes on pp. 6-7 |
|-------------------|---------------------|------------------------|---------------------------------------|
| 30 Mil            | 6                   | 7                      | ninsnes on pp. 0-7                    |