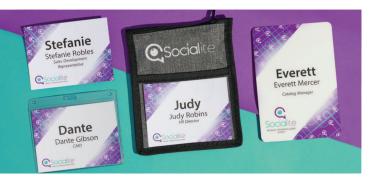

# Badges & Credentials

When you look to orchestrate the perfect event, consider the look and feel of your attendee's badge. Make their first impression a meaningful one with unique and innovative event badges and passes that embrace your mission and vision.

| Event Badge Design Guide                                  | рр. 6-7   |
|-----------------------------------------------------------|-----------|
| Eco Event Badge & On-site<br>Registration Eco Event Pass  | рр. 8-9   |
| Premier Event Badge & On-site<br>Registration Event Badge | pp. 10-11 |
| Standard Event Badge & Eco Event<br>Passes                | рр. 12-13 |
| Satin Stickies                                            | p. 14     |
| Event Badge Inspiration Guide                             | р. 15     |
|                                                           |           |