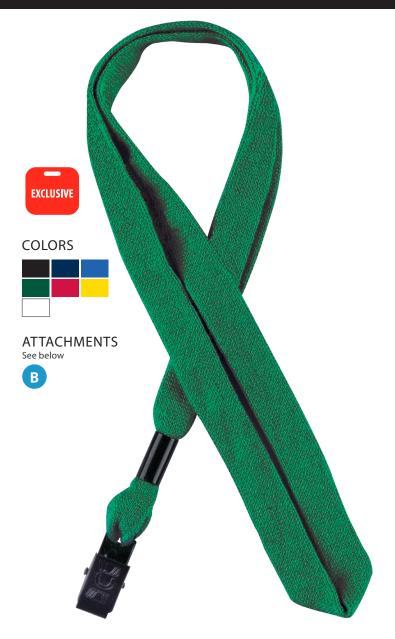

to imprints
- Available in 3/8" (CLBMS2) or 5/8" (CLBMM2) width





COLORS

ATTACHMENTS See below COLORS



#### **Sustainable and Renewable**

#### **Premium Cotton Lanyard** Items CLAE, CLBM, CLAON

- Made with premium, eco-friendly cotton, this fabric is hypoallergenic and luxuriously soft
- Available in 1/2" (CLAE, CLBM) or 1" (CLAON) width

\*\*BC



#### **Lightweight with Added Softness**

#### **Event Pro Lanyard**

Item CLEPBM

- Incredible comfort with woven poly tubular fabric for breathable, weightless style
- Available in 5/8" width



12





Double J-Hook

\*\*NJ and \*\*DJ

Double Bulldog

\*\*NB and \*\*DB



102 TYANA AHT

A THE EVENT

ATTACHMENTS See below

ABC

THE -

R

\*\*NT

ASI 75598 • SAGE 63184

ASI 75598 • SAGE 63184

Lobster Claw

\*\*LC

1-COLOR LANYARDS





#### An Eco-friendly Alternative

#### **Fast Cotton Lanyard**

Items CLBM\*\*F, CLAENBF

- Smooth-tubular styling enhances the soft fabric of USA-grown cotton
- Low-profile, black metal attachments work with a number of holders and fit any budget



Double Bulldog \*\*NB and \*\*DB



#### **A Familiar Classic**

#### Sporty<sup>®</sup> Round Lanyard Item CSPOR

- Durable polyester fabric holds up for several events
- Most Sporty<sup>®</sup> lanyards include a length adjuster/breakaway feature



#### **Attractive Sustainable Option**

#### Sporty<sup>®</sup> Flat Lanyard Item CPSP

- Luxe tubular material is made from recycled polyester
- All Sporty<sup>®</sup> Flat lanyards include a length adjuster feature



#### **Natural Performance**

#### Eco Sporty<sup>®</sup> Lanyard Item CSPE