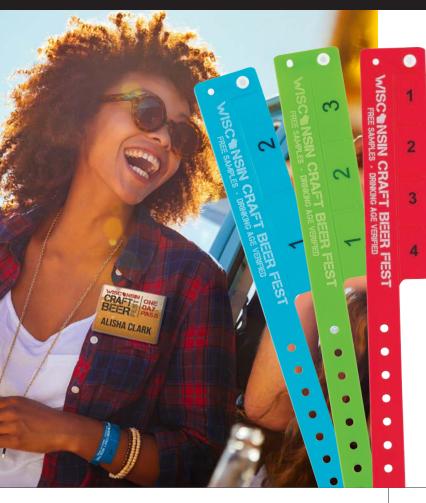

he stand holds lanyard and holder combos
- Quickly converts to table-top stand for lanyards alone or neck wallets
- All-metal, six-spoke spinner hub; holds up to 100 lanyards or neck wallets
- Estimated set-up time: just one or two minutes

DIMENSIONS: 10"W x 25"-49"H







# Event Supplies

Get all the essentials for your next event with wristbands, registration envelopes, custom tickets, banners, table covers and more.

| Wristbands             | pp. 96-98   |  |
|------------------------|-------------|--|
| Custom Tickets         | p. 99       |  |
| Custom Bag Tags        | pp. 100-101 |  |
| Registration Envelopes | pp. 102-107 |  |
| Table Covers           | p. 108      |  |
| Retractable Banners    | p. 109      |  |



- stretch-proof Tyvek material
- without 1-color imprint







### From Tabs to Tickets

#### Vinyl Wristband with Tabs Item CID

- Non-transferable bracelets can help provide secured access to your event
- Up to 5 tear-off tickets for admission or refreshments
- Pre-imprinted with numbers and "stubs void if detached."
- Blanks also available

DIMENSIONS: 5/8"W x 91/5"H IMPRINT AREA: 1/2"W x 42/5"H



\*Neon orange, pink and yellow available in 2 tab and 3 tab only.









Petesfest volunteel

#### **Stretchable Design**

#### <sup>1</sup>/<sub>2</sub>" Silicone Wristband Item CSIL

- Promote your mission and brand
- Made from recycled materials in 11 available colors

DIMENSIONS: 13<sup>3</sup>/<sub>4</sub>"W x <sup>3</sup>/<sub>5</sub>"H IMPRINT AREA: 13<sup>3</sup>/<sub>4</sub>"W x <sup>3</sup>/<sub>5</sub>"H (wristband)

Peter Fest Volunteer