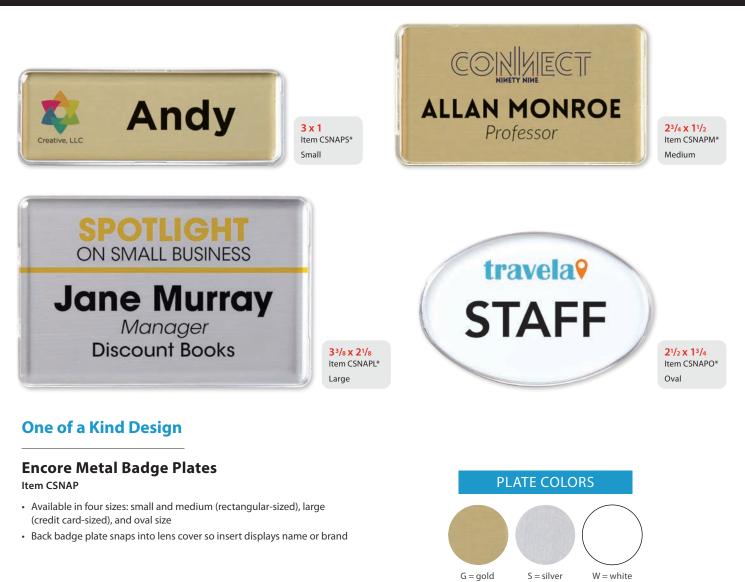

#### Encore Badge

- Great for short-term use or high turnover. Just print your staff names on inserts using an inkjet or laser printer, assemble, snap shut, and you are ready to go with a professional badge
- Each badge consists of a crystal-clear, scratch-resistant, rigid lens cover, a printable, transparent insert, a metal badge plate, and your attachment choice

#### Select your size & color