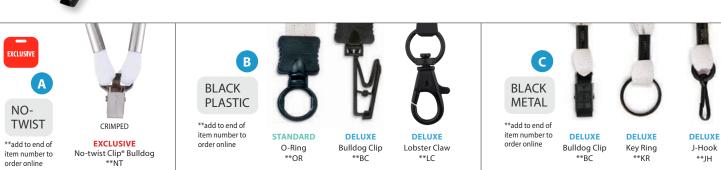

#### **Choose your attachment**

Choose this for a secure attachment that can be used on a wide range of name tags. Attach it directly to clothing or pair it with a key ring or o-ring lanyard attachment

#### **PIN/CLIP**

Add versatility by giving them the option to wear their name tag several ways. Choose a key ring or o-ring attachment if pairing this attachment with a lanyard.

#### MAGNET

This customer favorite uses strong magnets to hold name tags firmly in place without causing damage to clothing. No lanyard needed with this attachment.

#### SINGLE SLOTTED

Keep name tags facing forward with a single attachment point. Pair this with a Bevl<sup>®</sup>, Pillar<sup>®</sup>, No-Twist Clip<sup>®</sup>, bulldog clip, j-hook or lobster claw lanyard attachment

This design features double slots that give the freedom to attach either a double bulldog, double j-hook, or a slim j-hook lanyard.

#### **TRIPLE SLOTTED**

Slots at the top corners of this holder keep name tags from spinning and ensure that names stay visible. Use with double bulldog or double j-hook lanyard attachments.