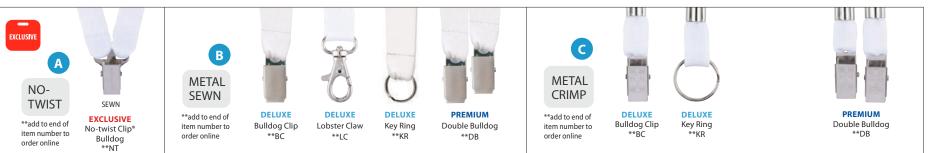

#### SINGLE SLOTTED

Keep name tags facing forward with a single attachment point. Pair this with a Bevl<sup>®</sup>, Pillar<sup>®</sup>, No-Twist Clip<sup>®</sup>, bulldog clip, j-hook or lobster claw lanyard attachment

This design features double slots that give the freedom to attach either a double bulldog, double j-hook, or a slim j-hook lanyard.

#### **TRIPLE SLOTTED**

Slots at the top corners of this holder keep name tags from spinning and ensure that names stay visible. Use with double bulldog or double j-hook lanyard attachments.