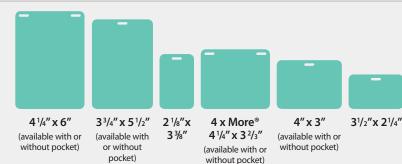

#### 4<sup>1</sup>/<sub>4</sub>" x 6" $3^{3}/_{4}$ x $5^{1}/_{2}$ 2 $\frac{1}{8}$ x 4 x More® 4″ x 3″ 3<sup>1</sup>/<sub>2</sub>"x 2<sup>1</sup>/<sub>4</sub>" 4<sup>1</sup>/4" x 3<sup>2</sup>/3" (available with or (available with 3∛%″ (available with or without pocket) or without (available with or without pocket) pocket) without pocket)