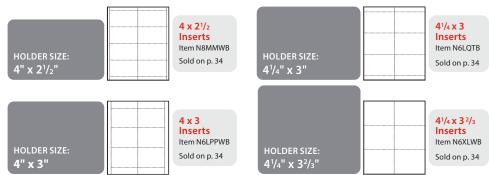

#### PAIR INSERTS WITH THE RIGHT SIZE HOLDER

| HOLDER<br>SIZE:<br>2 <sup>1</sup> /4"<br>x 3 <sup>1</sup> /2"                                            | HOLDER SIZE:<br><b>3" x 4</b> "                   |                                                  |
|----------------------------------------------------------------------------------------------------------|---------------------------------------------------|--------------------------------------------------|
|                                                                                                          |                                                   | VERILCAL                                         |
| <b>3<sup>1</sup>/<sub>2</sub> x 2<sup>1</sup>/<sub>4</sub></b><br>Inserts<br>Item N8SWB<br>Sold on p. 34 | 4 x 3<br>Inserts<br>Item N6LPPWB<br>Sold on p. 34 | 35/8 x 51/<br>Inserts<br>Item N4V/<br>Sold on p. |
|                                                                                                          |                                                   |                                                  |

#### **COLOR BAR HOLDERS & INSERT GUIDE**

#### **VERTICAL & AGENDA**

4" x 2<sup>1</sup>/<sub>2</sub>"

Item N8MMW\*

**4**<sup>1</sup>/<sub>4</sub>" x 3<sup>2</sup>/<sub>3</sub>"

Item N6XLW\*

name

tag

agenda

4<sup>1</sup>/<sub>4</sub>" x 3"

name tags (x2)

4<sup>1</sup>/<sub>4</sub>" x 6"

Item NS2AGM\*

ndas (x2)

CUSTOMER FAVORITE

name tag

agenda

#### VERTICAL SIZE PRINTABLE **BADGE INSERTS**