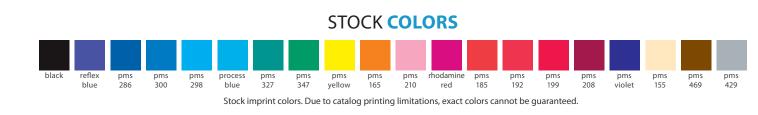

#### **Choose your finish**

To learn more about our finishes, ask for details.

Choose your foil and ribbon colors

\*Red/White/Blue, Rainbow and Gold Stripe ribbons have limited availability in flag-a-ribbons. These colors are also not available in  $4^{\prime\prime} x 1^{\prime}_{,\prime}$  size custom ribbons. Gold-stripe ribbons not available in  $4^{\prime\prime} x 2^{\prime\prime}$  size. Please call for availability in these colors. For best results, black, prism, gunmetal and rainbow foils should not be used on dark or neon ribbons. Because of catalog printing limitations, some colors on this chart may vary from actual product. To see an exact swatch call us for a free sample.