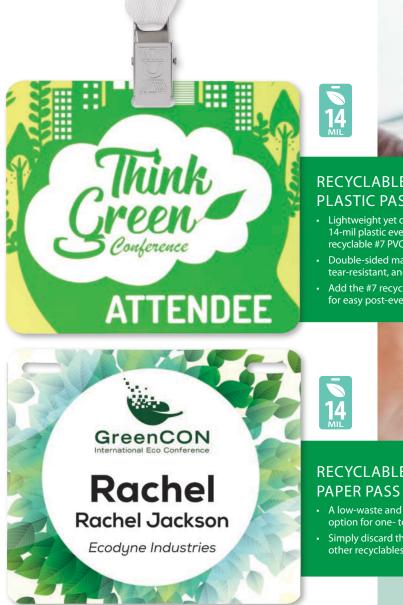

#### **Eco Event Passes**

Item YNEP14R\*\*PL, YNEP14R\*\*PA

- Vibrant, full-color printing on front and back
- Suitable for 1- to 2-day events
- Recycle easily by placing passes into any desigated recycling bin

#### RECYCLABLE ECO PLASTIC PASS

 Lightweight yet durable non-laminated
 14-mil plastic event pass. Crafted from
 recyclable #7 PVC-free synthetic polyester Double-sided matte finish is waterproof, tear-resistant, and stain-resistant Add the #7 recycling symbol to your art for easy post-event recycling

# **RECYCLABLE ECO**

 A low-waste and 100% recyclable option for one- to two-day events Simply discard the passes with other recyclables post-event