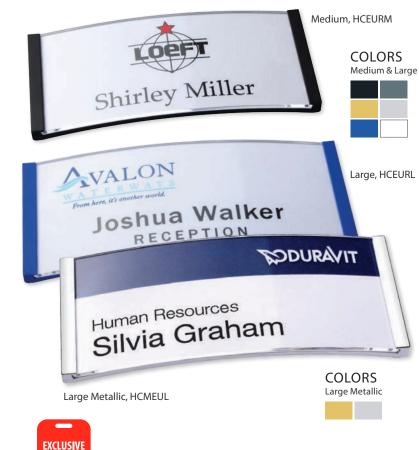

#### Polar<sup>™</sup> Badge

Items HCEURM, HCEURL, HCMEUL

- Flexible, scratch-resistant cover pops in and out to secure paper name tag insert
- The SMAG,<sup>®</sup> a double-magnetic clip, keeps badges securely in place
- Easily changeable paper name tag inserts sold below

#### **Crisp Separation**

#### **Polar™ Badge Inserts**

• Bright white stock looks professional, separates with 1-2 bends of the sheet – crisp edge guaranteed

| 29/16 X<br>Insert<br>Item N1<br>16-up st<br>with HC | S<br>6LPWB<br>cock, use |  | 2 <sup>15</sup> /16 x 19/16<br>Inserts<br>Item N14LPWB<br>12-up stock, use<br>HCEURL, HCMEU |
|-----------------------------------------------------|-------------------------|--|---------------------------------------------------------------------------------------------|
|-----------------------------------------------------|-------------------------|--|---------------------------------------------------------------------------------------------|

stock, use with RL, HCMEUL

Simple, four piece assembly, inserts sold separately below