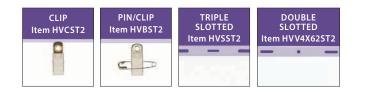

#### **Choose your attachment**

Choose this for a secure attachment that can be used on a wide range of name tags. Attach it directly to clothing or pair it with a key ring or o-ring lanyard attachment

#### **PIN/CLIP**

Add versatility by giving them the option to wear their name tag several ways. Choose a key ring or o-ring attachment if pairing this attachment with a lanyard.

#### SINGLE SLOTTED

Keep name tags facing forward with a single attachment point. Pair this with a Bevl<sup>®</sup>, Pillar<sup>®</sup>, No-Twist Clip<sup>®</sup>, bulldog clip, j-hook or lobster claw lanyard attachment

This design features double slots that give the freedom to attach either a double bulldog, double j-hook, or a slim j-hook lanyard.

#### **TRIPLE SLOTTED**

Slots at the top corners of this holder keep name tags from spinning and ensure that names stay visible. Use with double bulldog or double j-hook lanyard attachments.