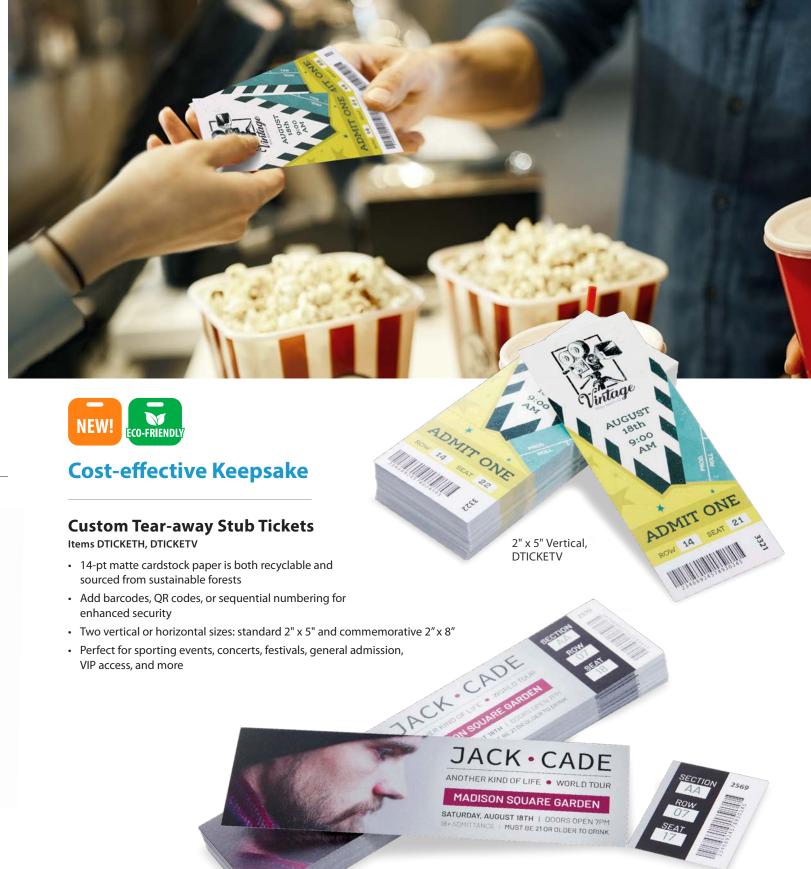

vers and more.

| Wristbands             | pp. 96-98   |  |
|------------------------|-------------|--|
| Custom Tickets         | p. 99       |  |
| Custom Bag Tags        | pp. 100-101 |  |
| Registration Envelopes | pp. 102-107 |  |
| Table Covers           | p. 108      |  |
| Retractable Banners    | p. 109      |  |



- stretch-proof Tyvek material
- without 1-color imprint







### From Tabs to Tickets

#### Vinyl Wristband with Tabs Item CID

- Non-transferable bracelets can help provide secured access to your event
- Up to 5 tear-off tickets for admission or refreshments
- Pre-imprinted with numbers and "stubs void if detached."
- Blanks also available

DIMENSIONS: 5/8"W x 91/5"H IMPRINT AREA: 1/2"W x 42/5"H



\*Neon orange, pink and yellow available in 2 tab and 3 tab only.









Petesfest volunteel

#### **Stretchable Design**

#### <sup>1</sup>/<sub>2</sub>" Silicone Wristband Item CSIL

- Promote your mission and brand
- Made from recycled materials in 11 available colors

DIMENSIONS: 13<sup>3</sup>/<sub>4</sub>"W x <sup>3</sup>/<sub>5</sub>"H IMPRINT AREA: 13<sup>3</sup>/<sub>4</sub>"W x <sup>3</sup>/<sub>5</sub>"H (wristband)

Peter Fest Volunteer



#### **Full-color RFID Wristband** Item URFIDW

- Woven cloth wristband includes PVC card embedded with RFID chip
- Fully customizable full-color imprint
- Black plastic barrel lock to secure wristband

DIMENSIONS: 13<sup>3</sup>/<sub>4</sub>"W x <sup>3</sup>/<sub>5</sub>"H IMPRINT AREA: 13<sup>3</sup>/<sub>4</sub>"W x <sup>3</sup>/<sub>5</sub>"H (wristband); 1"W x 1<sup>3</sup>/<sub>8</sub>"H (PVC card)