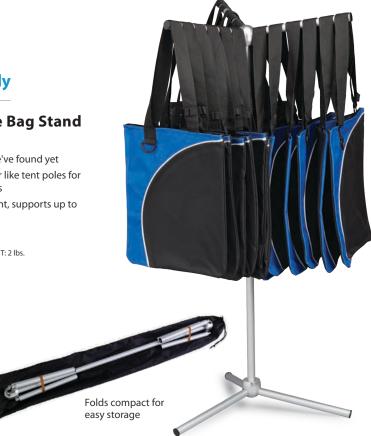

#### **Custom titles** available!

Create your own ribbons that are as unique as your attendees. See pp. 44-45

Stay organized with a number of different ways to store, arrange and display your event badge ribbons. Whether it is tabletop or floor standing, we have you covered.

Shop on p. 92