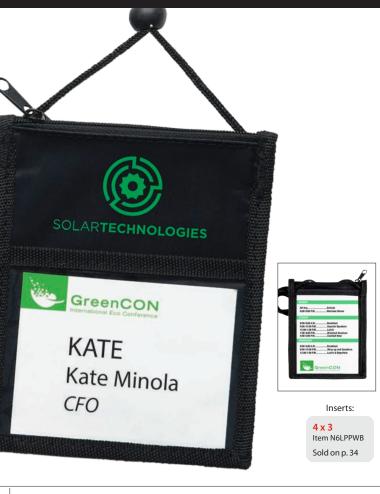

#### PAIR INSERTS WITH THE RIGHT SIZE HOLDER

| HOLDER<br>SIZE:<br>2 <sup>1</sup> /4"<br>x 3 <sup>1</sup> /2"                                            | HOLDER SIZE:<br><b>3" x 4</b> "                   |                                                  |
|----------------------------------------------------------------------------------------------------------|---------------------------------------------------|--------------------------------------------------|
|                                                                                                          |                                                   | VERILCAL                                         |
| <b>3<sup>1</sup>/<sub>2</sub> x 2<sup>1</sup>/<sub>4</sub></b><br>Inserts<br>Item N8SWB<br>Sold on p. 34 | 4 x 3<br>Inserts<br>Item N6LPPWB<br>Sold on p. 34 | 35/8 x 51/<br>Inserts<br>Item N4V/<br>Sold on p. |
|                                                                                                          |                                                   |                                                  |