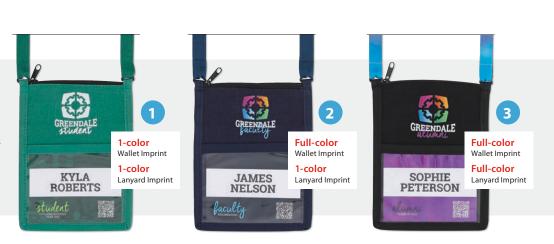

# Holders & Inserts

A classic and timeless option, holders and inserts are combined to create a clean, professional looking name badge for educational seminars, non-profit meetings, corporate trainings and much more.

# **CHOOSE YOUR** BADGE HOLDER

From budget-friendly options to eco-friendly alternatives, you're sure to find a badge holder that helps you achieve your meeting goals.

Select a size that accommodates the information you'd like to display, including names, titles, logos, variable data and more.

Consider the nature and duration of your event when choosing an attachment. A magnet is great for more formal events while a lanyard is perfect for multi-day events.

Finish off the look of your badge with a perfect blank or pre-printed insert. Let us take care of the printing and name tag assembly, we're here to help!