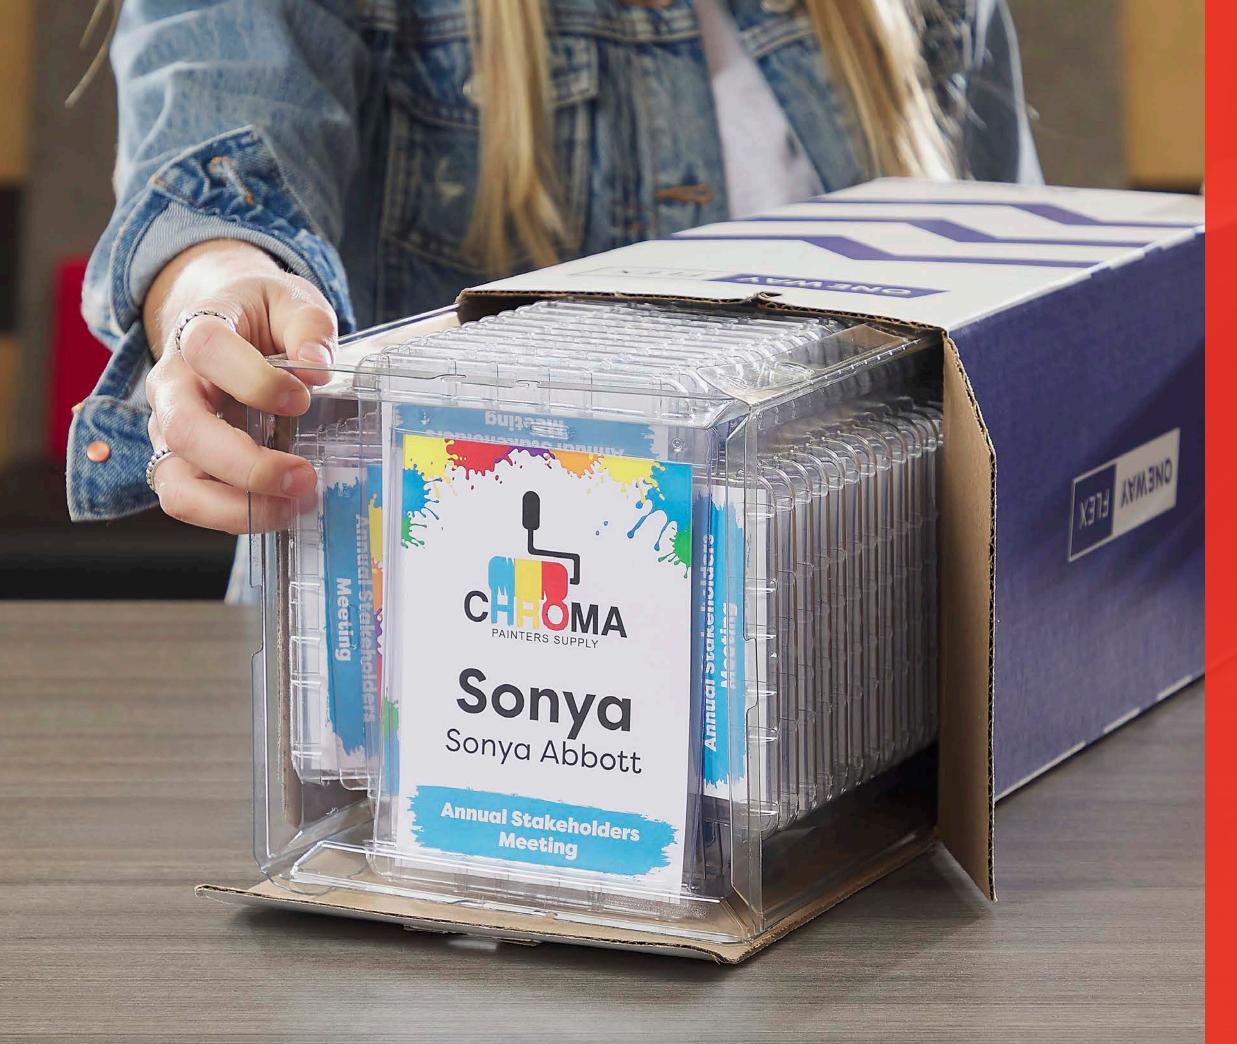

#### **Elevate Your Approach to Registration**

3

Δ

Pre-assembled and alphabetized badges are packaged in pop-up display cases and shipped directly to your show site. Slide the tray out of the box for an instant and professional looking badge display.

# Name Badges to Go®

#### A time-saving badge service for busy event professionals.

Eliminate the need to prepare your own name tags for meetings and events with Name Badges to Go.

Let us do the tedious part, while you get expertly designed name tags, event badges or staff IDs fully alphabetized and organized—shipped directly to the location of your choosing.