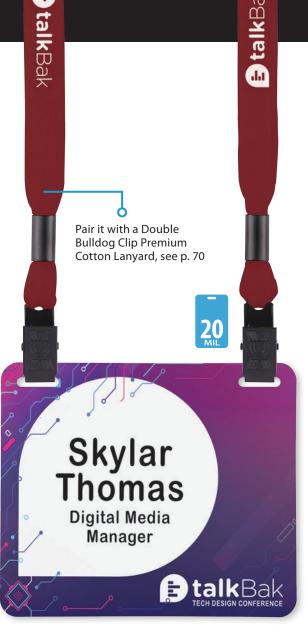

#### **Premier Event Badge**

Item YNEB30R

- Holds up against wear and tear
- Perfect for meetings, IDs, festivals and backstage passes
- Hundreds of customization options, including size, shape or finish
- Suitable for 3+ day events

| MIL<br>THICKNESS: | AVAILABLE<br>SIZES: | AVAILABLE<br>FINISHES: | See all sizes and finishes on pp. 6-7 |
|-------------------|---------------------|------------------------|---------------------------------------|
| 30 Mil            | 6                   | 7                      | ninsnes on pp. 0-7                    |