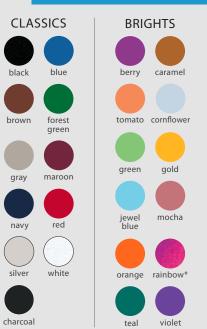

#### 2 Choose your foil and ribbon colors

Highlight your organization's brand colors or play into your event theme with different design combinations.

Choose your foil and ribbon colors

\*Red/White/Blue, Rainbow and Gold Stripe ribbons have limited availability in flag-a-ribbons. These colors are also not available in  $4^{\prime\prime} x 1^{\prime}_{,\prime}$  size custom ribbons. Gold-stripe ribbons not available in  $4^{\prime\prime} x 2^{\prime\prime}$  size. Please call for availability in these colors. For best results, black, prism, gunmetal and rainbow foils should not be used on dark or neon ribbons. Because of catalog printing limitations, some colors on this chart may vary from actual product. To see an exact swatch call us for a free sample.

#### FOIL COLORS