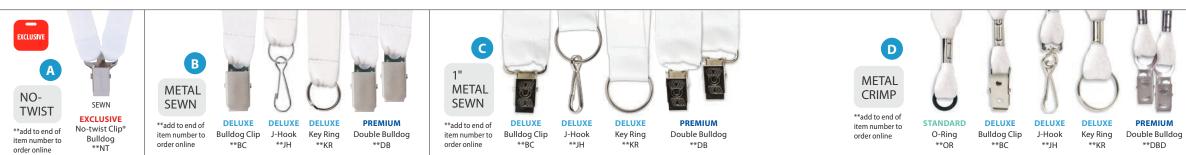

#### **Choose your attachment**

Choose this for a secure attachment that can be used on a wide range of name tags. Attach it directly to clothing or pair it with a key ring or o-ring lanyard attachment

#### **PIN/CLIP**

Add versatility by giving them the option to wear their name tag several ways. Choose a key ring or o-ring attachment if pairing this attachment with a lanyard.

#### MAGNET

This customer favorite uses strong magnets to hold name tags firmly in place without causing damage to clothing. No lanyard needed with this attachment.

#### SINGLE SLOTTED

Keep name tags facing forward with a single attachment point. Pair this with a Bevl<sup>®</sup>, Pillar<sup>®</sup>, No-Twist Clip<sup>®</sup>, bulldog clip, j-hook or lobster claw lanyard attachment

This design features double slots that give the freedom to attach either a double bulldog, double j-hook, or a slim j-hook lanyard.

#### **TRIPLE SLOTTED**

Slots at the top corners of this holder keep name tags from spinning and ensure that names stay visible. Use with double bulldog or double j-hook lanyard attachments.